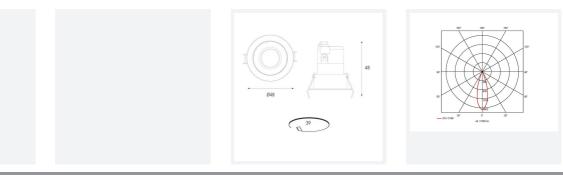

| TECHNICAL INFORMATION          |             |  |
|--------------------------------|-------------|--|
| Light Source                   | LED         |  |
| Colour / Finish                | White       |  |
| IP Rating                      | IP44        |  |
| Class Protection               | 2           |  |
| Internal / External            | Internal    |  |
| Surface / Recessed / Suspended | Recessed    |  |
| Lumen Depreciation             | L80 54,000h |  |
| Warranty (Years)               | 5           |  |
| CE Mark                        | Yes         |  |
| Diameter                       | 50 mm       |  |
| Height                         | 53 mm       |  |