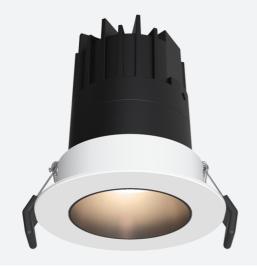

## Unity GC Pro

Unity GC Pro 1 Fixed Downlight Warm White Code: AGCP1/1/WW

|                  | -<br>Se | N G             |
|------------------|---------|-----------------|
| @ansell_lighting | f       | anselllighting  |
| Ansell Lighting  | 0       | ansell_lighting |

## PRODUCT FEATURES

- Compact high performance architectural adjustable downlight suitable for residential applications
- Deep cut-off angle for glare control and comfort
- Mirror finished anodized reflector for optimum light control

- Die-cast aluminium construction, powder coated
- Remote driver with plug and play connection

| GENERAL INFORMATION |  |  |
|---------------------|--|--|
| 3W                  |  |  |
| 130lm               |  |  |
| 43lm/W              |  |  |
| 30                  |  |  |
| 95                  |  |  |
| 3000K               |  |  |
| 220-240V            |  |  |
| -2012-2512          |  |  |
| 3                   |  |  |
| 10                  |  |  |
| 40                  |  |  |
| F                   |  |  |
| ging 0.075 kg       |  |  |
|                     |  |  |