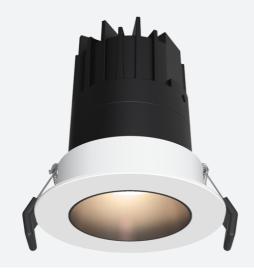

## **Unity GC Pro**

Unity GC Pro 1 Fixed Downlight Warm White Code: AGCP1/1/WW/OCTO

Ancillary, Commercial, Hospitality, Residential, Retail

## PRODUCT FEATURES

- Compact high performance architectural adjustable downlight suitable for residential applications
- Die-cast aluminium construction, powder coated
- Remote driver with plug and play connection

Deep cut-off angle for glare control and comfort

**Application** 

Specification

Mirror finished anodized reflector for optimum light control

| GENERAL INFORMATION |          |  |
|---------------------|----------|--|
| Wattage             | 3W       |  |
| Lumens Delivered    | 130lm    |  |
| Lm/W                | 43lm/W   |  |
| Beam Angle          | 30       |  |
| CRI                 | 95       |  |
| CCT                 | 3000K    |  |
| Input               | 220-240V |  |
| Operating Temp      | -20⊠-25⊠ |  |
| SDCM                | 3        |  |
| UGR                 | 10       |  |
| Cut-Out Size        | 39       |  |