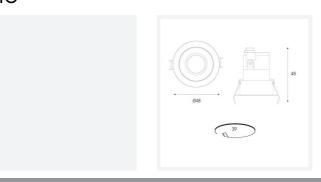

Deep cut-off angle for glare control and comfort

**Application** 

Specification

Mirror finished anodized reflector for optimum light control

| GENERAL INFORMATION |          |  |
|---------------------|----------|--|
| Wattage             | 3W       |  |
| Lumens Delivered    | 130lm    |  |
| Lm/W                | 43lm/W   |  |
| Beam Angle          | 30       |  |
| CRI                 | 95       |  |
| CCT                 | 3000K    |  |
| Input               | 220-240V |  |
| Operating Temp      | -20⊠-25⊠ |  |
| SDCM                | 3        |  |
| UGR                 | 10       |  |
| Cut-Out Size        | 39       |  |