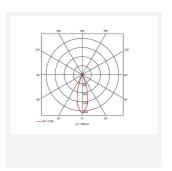

Deep cut-off angle for glare control and comfort

**Application** 

Specification

Mirror finished anodized reflector for optimum light control

| GENERAL INFORMATION |          |  |
|---------------------|----------|--|
| Wattage             | 3W       |  |
| Lumens Delivered    | 130lm    |  |
| Lm/W                | 43lm/W   |  |
| Beam Angle          | 30       |  |
| CRI                 | 95       |  |
| CCT                 | 3000K    |  |
| Input               | 220-240V |  |
| Operating Temp      | -20⊠-25⊠ |  |
| SDCM                | 3        |  |
| UGR                 | 10       |  |
| Cut-Out Size        | 39       |  |