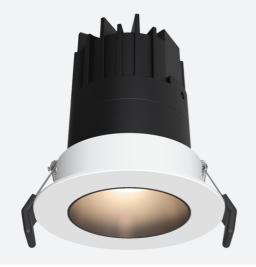

## Unity GC Pro

Unity GC Pro 1 Fixed Downlight Warm White DSI Code: AGCP1/1/WW/DD4

|                  | Se | N G             |
|------------------|----|-----------------|
| @ansell_lighting | f  | anselllighting  |
| Ansell Lighting  | 0  | ansell_lighting |

## PRODUCT FEATURES

- Compact high performance architectural adjustable downlight suitable for residential applications
- Deep cut-off angle for glare control and comfort
- Mirror finished anodized reflector for optimum light control

- Die-cast aluminium construction, powder coated
- Remote driver with plug and play connection

| GENERAL INFORMATION |          |  |
|---------------------|----------|--|
| Wattage             | 3W       |  |
| Lumens Delivered    | 130lm    |  |
| Lm/W                | 43lm/W   |  |
| Beam Angle          | 30       |  |
| CRI                 | 95       |  |
| CCT                 | 3000K    |  |
| Input               | 220-240V |  |
| Operating Temp      | -20⊠-25⊠ |  |
| SDCM                | 3        |  |
| UGR                 | 10       |  |
| Cut-Out Size        | 39       |  |