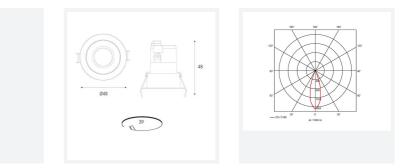

- Die-cast aluminium construction, powder coated
- Remote driver with plug and play connection

| GENERAL INFORMATION |          |  |
|---------------------|----------|--|
| Wattage             | 3W       |  |
| Lumens Delivered    | 130lm    |  |
| Lm/W                | 43lm/W   |  |
| Beam Angle          | 30       |  |
| CRI                 | 95       |  |
| CCT                 | 3000K    |  |
| Input               | 220-240V |  |
| Operating Temp      | -20⊠-25⊠ |  |
| SDCM                | 3        |  |
| UGR                 | 10       |  |
| Cut-Out Size        | 39       |  |