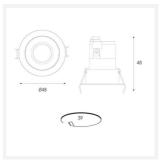

www.ansell-lighting.com

- Deep cut-off angle for glare control and comfort
- Mirror finished anodized reflector for optimum light control

| GENERAL INFORMATION |          |  |
|---------------------|----------|--|
| Wattage             | 3W       |  |
| Lumens Delivered    | 130lm    |  |
| Lm/W                | 43lm/W   |  |
| Beam Angle          | 30       |  |
| CRI                 | 95       |  |
| CCT                 | 3000K    |  |
| Input               | 220-240V |  |
| Operating Temp      | -20⊠-25⊠ |  |
| SDCM                | 3        |  |
| UGR                 | 10       |  |
| Cut-Out Size        | 39       |  |