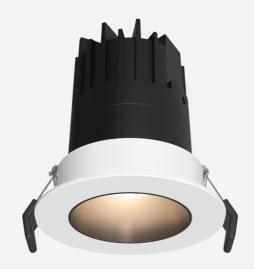

## **Unity GC Pro**

 Application
 Ancillary, Commercial, Hospitality, Residential, Retail

 Specification
 Architectural

Unity GC Pro 1 Fixed Downlight Warm White DALI Code: AGCP1/1/WW/DD3

## PRODUCT FEATURES

- Compact high performance architectural adjustable downlight suitable for residential applications
- Die-cast aluminium construction, powder coated
- Remote driver with plug and play connection