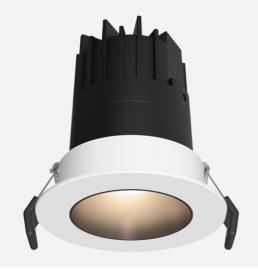

## Unity GC Pro

Unity GC Pro 1 Fixed Downlight Warm White Code: AGCP1/1/WW/DD1

|                  | -<br>Se | N G             |
|------------------|---------|-----------------|
| @ansell_lighting | f       | anselllighting  |
| Ansell Lighting  | 0       | ansell_lighting |

## PRODUCT FEATURES

- Compact high performance architectural adjustable downlight suitable for residential applications
- Deep cut-off angle for glare control and comfort
- Mirror finished anodized reflector for optimum light control

- Die-cast aluminium construction, powder coated
- Remote driver with plug and play connection

| GENERAL INFORMATION |          |  |
|---------------------|----------|--|
| Wattage             | 3W       |  |
| Lumens Delivered    | 130lm    |  |
| Lm/W                | 43lm/W   |  |
| Beam Angle          | 30       |  |
| CRI                 | 95       |  |
| CCT                 | 3000K    |  |
| Input               | 220-240V |  |
| Operating Temp      | -20⊠-25⊠ |  |
| SDCM                | 3        |  |
| UGR                 | 10       |  |
| Cut-Out Size        | 39       |  |

| TECHNICAL INFORMATION          |             |  |
|--------------------------------|-------------|--|
| Light Source                   | LED         |  |
| Colour / Finish                | White       |  |
| IP Rating                      | IP44        |  |
| Class Protection               | 2           |  |
| Internal / External            | Internal    |  |
| Surface / Recessed / Suspended | Recessed    |  |
| Lumen Depreciation             | L80 54,000h |  |
| Warranty (Years)               | 5           |  |
| CE Mark                        | Yes         |  |