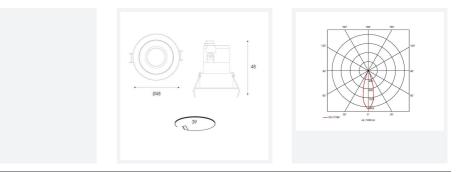

- Die-cast aluminium construction, powder coated
- Remote driver with plug and play connection

| GENERAL INFORMATION |          |  |
|---------------------|----------|--|
| Wattage             | 3W       |  |
| Lumens Delivered    | 130lm    |  |
| Lm/W                | 43lm/W   |  |
| Beam Angle          | 30       |  |
| CRI                 | 95       |  |
| CCT                 | 3000K    |  |
| Input               | 220-240V |  |
| Operating Temp      | -20⊠-25⊠ |  |
| SDCM                | 3        |  |
| UGR                 | 10       |  |
| Cut-Out Size        | 39       |  |

| TECHNICAL INFORMATION          |             |  |
|--------------------------------|-------------|--|
| Light Source                   | LED         |  |
| Colour / Finish                | White       |  |
| IP Rating                      | IP44        |  |
| Class Protection               | 2           |  |
| Internal / External            | Internal    |  |
| Surface / Recessed / Suspended | Recessed    |  |
| Lumen Depreciation             | L80 54,000h |  |
| Warranty (Years)               | 5           |  |
| CE Mark                        | Yes         |  |