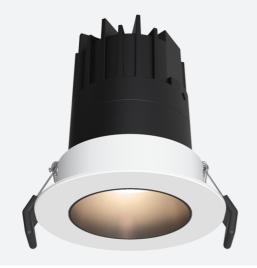

## Unity GC Pro

Unity GC Pro 1 Fixed Downlight Cool White Code: AGCP1/1/CW

|                    | с<br>Се<br>+ т | N G             |
|--------------------|----------------|-----------------|
| @ansell_lighting   | f              | anselllighting  |
| in Ansell Lighting | 0              | ansell_lighting |

## PRODUCT FEATURES

- Compact high performance architectural adjustable downlight suitable for residential applications
- Deep cut-off angle for glare control and comfort
- Mirror finished anodized reflector for optimum light control

- Die-cast aluminium construction, powder coated
- Remote driver with plug and play connection

| GENERAL INFORMATION              |          |  |
|----------------------------------|----------|--|
| Wattage                          | 3W       |  |
| Lumens Delivered                 | 140lm    |  |
| Lm/W                             | 47lm/W   |  |
| Beam Angle                       | 30       |  |
| CRI                              | 95       |  |
| CCT                              | 4000K    |  |
| Input                            | 220-240V |  |
| Operating Temp                   | -201-251 |  |
| SDCM                             | 3        |  |
| UGR                              | 10       |  |
| Cut-Out Size                     | 40       |  |
| Energy efficiency class          | F        |  |
| Product Weight without Packaging | 0.09 kg  |  |

| TECHNICAL INFORMATION          |             |  |
|--------------------------------|-------------|--|
| Light Source                   | LED         |  |
| Colour / Finish                | White       |  |
| IP Rating                      | IP44        |  |
| Class Protection               | 2           |  |
| Internal / External            | Internal    |  |
| Surface / Recessed / Suspended | Recessed    |  |
| Lumen Depreciation             | L80 54,000h |  |
| Warranty (Years)               | 5           |  |
| CE Mark                        | Yes         |  |
| Diameter                       | 50 mm       |  |
| Height                         | 53 mm       |  |