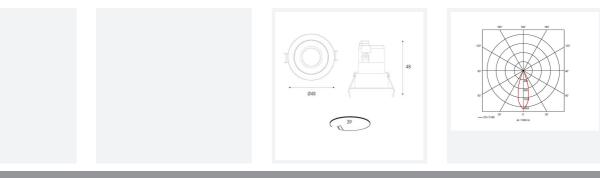

- Die-cast aluminium construction, powder coated
- Remote driver with plug and play connection

| GENERAL INFORMATION              |          |  |
|----------------------------------|----------|--|
| Wattage                          | 3W       |  |
| Lumens Delivered                 | 140lm    |  |
| Lm/W                             | 47lm/W   |  |
| Beam Angle                       | 30       |  |
| CRI                              | 95       |  |
| CCT                              | 4000K    |  |
| Input                            | 220-240V |  |
| Operating Temp                   | -201-251 |  |
| SDCM                             | 3        |  |
| UGR                              | 10       |  |
| Cut-Out Size                     | 40       |  |
| Energy efficiency class          | F        |  |
| Product Weight without Packaging | 0.09 kg  |  |

| TECHNICAL INFORMATION          |             |  |
|--------------------------------|-------------|--|
| Light Source                   | LED         |  |
| Colour / Finish                | White       |  |
| IP Rating                      | IP44        |  |
| Class Protection               | 2           |  |
| Internal / External            | Internal    |  |
| Surface / Recessed / Suspended | Recessed    |  |
| Lumen Depreciation             | L80 54,000h |  |
| Warranty (Years)               | 5           |  |
| CE Mark                        | Yes         |  |
| Diameter                       | 50 mm       |  |
| Height                         | 53 mm       |  |