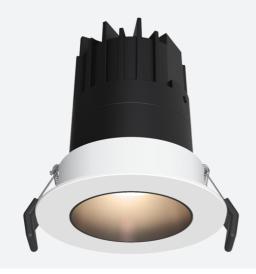

## **Unity GC Pro**

 Application
 Ancillary, Commercial, Hospitality, Residential, Retail

 Specification
 Architectural

Unity GC Pro 1 Fixed Downlight Cool White DALI Code: AGCP1/1/CW/DD3

## PRODUCT FEATURES

- Compact high performance architectural adjustable downlight suitable for residential applications
- Die-cast aluminium construction, powder coated
- Remote driver with plug and play connection

- Deep cut-off angle for glare control and comfort
- Mirror finished anodized reflector for optimum light control

| GENERAL INFORMATION |  |  |
|---------------------|--|--|
| 3W                  |  |  |
| 140lm               |  |  |
| 47lm/W              |  |  |
| 30                  |  |  |
| 95                  |  |  |
| 4000K               |  |  |
| 220-240V            |  |  |
| -20⊠-25⊠            |  |  |
| 3                   |  |  |
| 10                  |  |  |
| 39                  |  |  |
|                     |  |  |