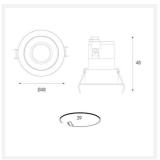

- Deep cut-off angle for glare control and comfort
- Mirror finished anodized reflector for optimum light control

| GENERAL INFORMATION |  |  |
|---------------------|--|--|
| 3W                  |  |  |
| 140lm               |  |  |
| 47lm/W              |  |  |
| 30                  |  |  |
| 95                  |  |  |
| 4000K               |  |  |
| 220-240V            |  |  |
| -20⊠-25⊠            |  |  |
| 3                   |  |  |
| 10                  |  |  |
| 39                  |  |  |
|                     |  |  |

| TECHNICAL INFORMATION          |             |  |
|--------------------------------|-------------|--|
| Light Source                   | LED         |  |
| Colour / Finish                | White       |  |
| IP Rating                      | IP44        |  |
| Class Protection               | 2           |  |
| Internal / External            | Internal    |  |
| Surface / Recessed / Suspended | Recessed    |  |
| Lumen Depreciation             | L80 54,000h |  |
| Warranty (Years)               | 5           |  |
| CE Mark                        | Yes         |  |