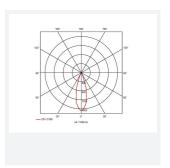

- Deep cut-off angle for glare control and comfort
- Mirror finished anodized reflector for optimum light control

| GENERAL INFORMATION |  |  |
|---------------------|--|--|
| 3W                  |  |  |
| 140lm               |  |  |
| 47lm/W              |  |  |
| 30                  |  |  |
| 95                  |  |  |
| 4000K               |  |  |
| 220-240V            |  |  |
| -20⊠-25⊠            |  |  |
| 3                   |  |  |
| 10                  |  |  |
| 39                  |  |  |
|                     |  |  |