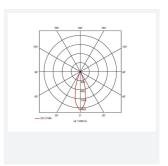

- Deep cut-off angle for glare control and comfort
- Mirror finished anodized reflector for optimum light control

| GENERAL INFORMATION |  |
|---------------------|--|
| 3W                  |  |
| 140lm               |  |
| 47lm/W              |  |
| 30                  |  |
| 95                  |  |
| 4000K               |  |
| 220-240V            |  |
| -20⊠-25⊠            |  |
| 3                   |  |
| 10                  |  |
| 39                  |  |
|                     |  |