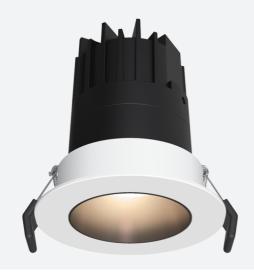

## **Unity GC Pro**

 Application
 Ancillary, Commercial, Hospitality, Residential, Retail

 Specification
 Architectural

Unity GC Pro 1 Fixed Downlight Cool White Switch Code: AGCP1/1/CW/DD1

Warrington: +44 (0) 1942 433333

## PRODUCT FEATURES

- Compact high performance architectural adjustable downlight suitable for residential applications
- Die-cast aluminium construction, powder coated
- Remote driver with plug and play connection

- Deep cut-off angle for glare control and comfort
- Mirror finished anodized reflector for optimum light control

| GENERAL INFORMATION |  |
|---------------------|--|
| 3W                  |  |
| 140lm               |  |
| 47lm/W              |  |
| 30                  |  |
| 95                  |  |
| 4000K               |  |
| 220-240V            |  |
| -20⊠-25⊠            |  |
| 3                   |  |
| 10                  |  |
| 39                  |  |
|                     |  |