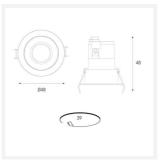

- Deep cut-off angle for glare control and comfort
- Mirror finished anodized reflector for optimum light control

| GENERAL INFORMATION |  |
|---------------------|--|
| 3W                  |  |
| 140lm               |  |
| 47lm/W              |  |
| 30                  |  |
| 95                  |  |
| 4000K               |  |
| 220-240V            |  |
| -20⊠-25⊠            |  |
| 3                   |  |
| 10                  |  |
| 39                  |  |
|                     |  |

| TECHNICAL INFORMATION          |             |
|--------------------------------|-------------|
| Light Source                   | LED         |
| Colour / Finish                | White       |
| IP Rating                      | IP44        |
| Class Protection               | 2           |
| Internal / External            | Internal    |
| Surface / Recessed / Suspended | Recessed    |
| Lumen Depreciation             | L80 54,000h |
| Warranty (Years)               | 5           |
| CE Mark                        | Yes         |