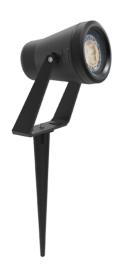

## Garletta Connected by WiZ

OCTO Garletta Tunable White Connected by WiZ Code: AGARLED/TW/OCTOW

## PRODUCT FEATURES

- Dual purpose WiZ embedded garden spotlight supplied with wall mounting bracket and spike suitable for coastal areas
- Create the ambience of your choice with 16 million colours, as well as warm to cool white light (AGARLED/RGBTW/OCTOW)
- Polycarbonate construction suitable for coastal areas
- Please consider WiFi signal strength for this product

| TECHNICAL                      | L INFORMATION |
|--------------------------------|---------------|
| Light Source                   | LED           |
| Colour / Finish                | Black         |
| IP Rating                      | IP65          |
| Class Protection               | 2             |
| Internal / External            | External      |
| Surface / Recessed / Suspended | Floor, Wall   |
| Lumen Depreciation             | L80 54,000h   |
| Warranty (Years)               | 3             |
| CE Mark                        | Yes           |
| Height                         | 165 mm        |