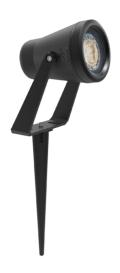

## Garletta Connected by WiZ

OCTO Garletta Tunable White Connected by WiZ Code: AGARLED/TW/OCTOW

## PRODUCT FEATURES

- Dual purpose WiZ embedded garden spotlight supplied with wall mounting bracket and spike suitable for coastal areas
- Create the ambience of your choice with 16 million colours, as well as warm to cool white light (AGARLED/RGBTW/OCTOW)
- Polycarbonate construction suitable for coastal areas
- Please consider WiFi signal strength for this product

- Connects directly to your WiFi network using Bluetooth technology to support seamless pairing
- Tunable between 2700K 6500K via WiZ app and voice control (AGARLED/TW/OCTOW)
- Pre-wired with 2 metres of rubber insulated cable

| TECHNICAL                      | L INFORMATION |
|--------------------------------|---------------|
| Light Source                   | LED           |
| Colour / Finish                | Black         |
| IP Rating                      | IP65          |
| Class Protection               | 2             |
| Internal / External            | External      |
| Surface / Recessed / Suspended | Floor, Wall   |
| Lumen Depreciation             | L80 54,000h   |
| Warranty (Years)               | 3             |
| CE Mark                        | Yes           |
| Height                         | 165 mm        |