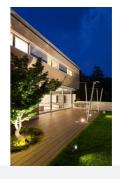

## PRODUCT FEATURES

- Dual purpose WiZ embedded garden spotlight supplied with wall mounting bracket and spike suitable for coastal areas
- Create the ambience of your choice with 16 million colours, as well as warm to cool white light (AGARLED/RGBTW/OCTOW)
- Polycarbonate construction suitable for coastal areas
- Please consider WiFi signal strength for this product

- Connects directly to your WiFi network using Bluetooth technology to support seamless pairing
- Tunable between 2700K 6500K via WiZ app and voice control (AGARLED/TW/OCTOW)
- Pre-wired with 2 metres of rubber insulated cable