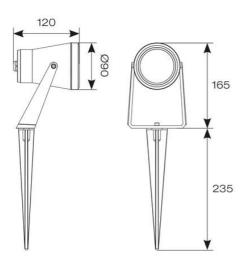

| TECHNICAL                      | L INFORMATION |
|--------------------------------|---------------|
| Light Source                   | LED           |
| Colour / Finish                | Black         |
| IP Rating                      | IP65          |
| Class Protection               | 2             |
| Internal / External            | External      |
| Surface / Recessed / Suspended | Floor, Wall   |
| Lumen Depreciation             | L80 54,000h   |
| Warranty (Years)               | 3             |
| CE Mark                        | Yes           |
| Height                         | 165 mm        |