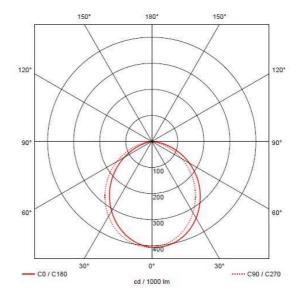

| GENER                            | RAL INFORMATION                 |
|----------------------------------|---------------------------------|
| Wattage                          | 6W                              |
| Lumens Delivered                 | 450lm - 500lm (2700K - 6500K)   |
| Lm/W                             | 69lm/W - 77lm/W (2700K - 6500K) |
| Beam Angle                       | 100                             |
| CRI                              | 80                              |
| CCT                              | 2700-6500K                      |
| Input                            | 220-240V                        |
| Operating Temp                   | -20°C - 45°C                    |
| SDCM                             | 6                               |
| Product Weight without Packaging | 0.48 kg                         |
|                                  |                                 |