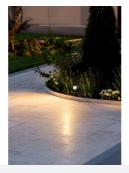

## PRODUCT FEATURES

- Dual purpose WiZ embedded garden spotlight supplied with wall mounting bracket and spike suitable for coastal areas
- Create the ambience of your choice with 16 million colours, as well as warm to cool white light (AGARLED/RGBTW/OCTOW)
- Polycarbonate construction suitable for coastal areas
- Please consider WiFi signal strength for this product

- Connects directly to your WiFi network using Bluetooth technology to support seamless pairing
- Tunable between 2700K 6500K via WiZ app and voice control (AGARLED/TW/OCTOW)
- Pre-wired with 2 metres of rubber insulated cable