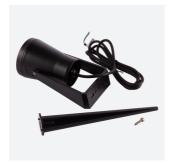

## PRODUCT FEATURES

- Spike light suitable for residential or hospitality applications
- Polycarbonate construction suitable for coastal areas
- Suitable for GU10 LED lamps only as detailed

- Dual purpose garden spotlight supplied with wall mounting bracket and spike
- Pre-wired with 2 metres of rubber insulated cable
- Option to add OCTO Connected by WiZ smart GU10 lamp