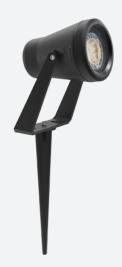

## Garletta GU10

Garletta

Code: AGAR/GU10

Category

**Application** 

Specification

## PRODUCT FEATURES

- Spike light suitable for residential or hospitality applications
- Polycarbonate construction suitable for coastal areas
- Suitable for GU10 LED lamps only as detailed

- Dual purpose garden spotlight supplied with wall mounting bracket and spike
- Pre-wired with 2 metres of rubber insulated cable
- Option to add OCTO Connected by WiZ smart GU10 lamp