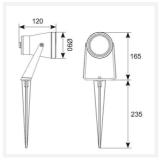

| TECHNICAL INFORMATION |  |
|-----------------------|--|
| GU10                  |  |
| Black                 |  |
| IP65                  |  |
| 2                     |  |
| External              |  |
| Floor, Wall           |  |
| 5                     |  |
| Yes                   |  |
| 165 mm                |  |
|                       |  |