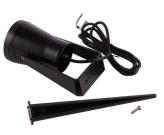

## **PRODUCT FEATURES**

- · Spike light suitable for residential or hospitality applications
- Polycarbonate construction suitable for coastal areas
- Suitable for GU10 LED lamps only as detailed

- Dual purpose garden spotlight supplied with wall mounting bracket and spike
- Pre-wired with 2 metres of rubber insulated cable
- Option to add OCTO Connected by WiZ smart GU10 lamp