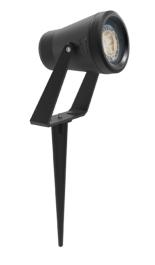

## Garletta GU10

Garletta Code: AGAR/GU10

## **PRODUCT FEATURES**

- · Spike light suitable for residential or hospitality applications
- Polycarbonate construction suitable for coastal areas
- Suitable for GU10 LED lamps only as detailed

- Dual purpose garden spotlight supplied with wall mounting bracket and spike
- Pre-wired with 2 metres of rubber insulated cable
- Option to add OCTO Connected by WiZ smart GU10 lamp

| TECHNICAL INFORMATION          |             |  |
|--------------------------------|-------------|--|
| Light Source                   | GU10        |  |
| Colour / Finish                | Black       |  |
| IP Rating                      | IP65        |  |
| IK Rating                      | IK08        |  |
| Class Protection               | 2           |  |
| Internal / External            | External    |  |
| Surface / Recessed / Suspended | Floor, Wall |  |
| Warranty (Years)               | 5           |  |
| CE Mark                        | Yes         |  |
| Height                         | 165 mm      |  |