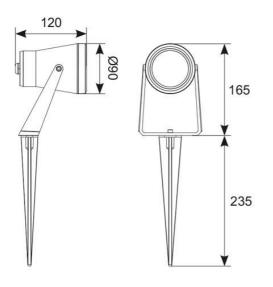

| TECHNICAL INFORMATION          |             |  |
|--------------------------------|-------------|--|
| Light Source                   | GU10        |  |
| Colour / Finish                | Black       |  |
| IP Rating                      | IP65        |  |
| IK Rating                      | IK08        |  |
| Class Protection               | 2           |  |
| Internal / External            | External    |  |
| Surface / Recessed / Suspended | Floor, Wall |  |
| Warranty (Years)               | 5           |  |
| CE Mark                        | Yes         |  |
| Height                         | 165 mm      |  |