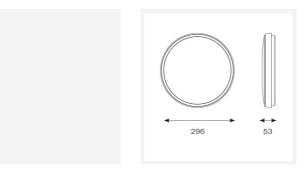

| TECHNICAL INFORMATION          |                     |
|--------------------------------|---------------------|
| Light Source                   | LED                 |
| Colour / Finish                | Matt White          |
| IP Rating                      | IP54                |
| Class Protection               | 2                   |
| Internal / External            | Internal / External |
| Surface / Recessed / Suspended | Ceiling, Wall       |
| Lumen Depreciation             | L70 54,000h         |
| Warranty (Years)               | 3                   |
| CE Mark                        | Yes                 |
| Diameter                       | 296 mm              |
| Accessories                    | AGAMLEDBZ/CH        |