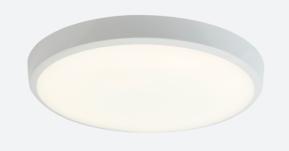

## **PRODUCT FEATURES**

- Ultra slim modern polycarbonate wall/ceiling light suitable for education, residential and ancillary applications
- Matt white finish to body and diffuser with optional chrome trim ring
- Tunable between 2700K 6500K via WiZ app and voice control
- Dimmable via WiZ app

- Connects directly to your WiFi network using Bluetooth technology to support seamless pairing
- Rear fixing bracket and terminal housing for ease of installation
- IP54 rating and suitable for bathroom use