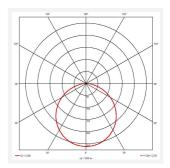

| GENERAL INFORMATION             |  |  |
|---------------------------------|--|--|
| 18W                             |  |  |
| 1500lm - 1600lm (2700K - 6500K) |  |  |
| 82lm/W - 90lm/W (2700K - 6500K) |  |  |
| 110                             |  |  |
| 80                              |  |  |
| 2700-6500K                      |  |  |
| 220-240V                        |  |  |
| -5°C - 35°C                     |  |  |
| 6                               |  |  |
| 1.106 kg                        |  |  |
|                                 |  |  |