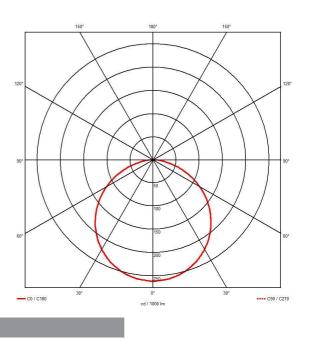

| RAL INFORMATION                 |
|---------------------------------|
| 18W                             |
| 1500lm - 1600lm (2700K - 6500K) |
| 82lm/W - 90lm/W (2700K - 6500K) |
| 110                             |
| 80                              |
| 2700-6500K                      |
| 220-240V                        |
| -5°C - 35°C                     |
| 6                               |
| 1.106 kg                        |
|                                 |