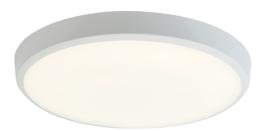

## **PRODUCT FEATURES**

- Ultra slim modern polycarbonate wall/ceiling light suitable for education, residential and ancillary applications
- · Matt white finish to body and diffuser with optional chrome trim ring
- Tunable between 2700K 6500K via WiZ app and voice control
- Dimmable via WiZ app

- Connects directly to your WiFi network using Bluetooth technology to support seamless pairing
- · Rear fixing bracket and terminal housing for ease of installation
- IP54 rating and suitable for bathroom use