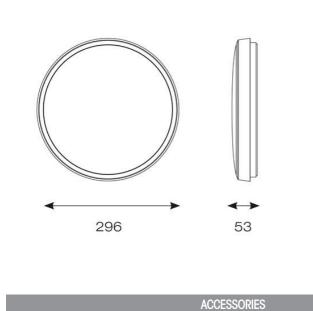

| TECHNICAL                      | INFORMATION         |
|--------------------------------|---------------------|
| Light Source                   | LED                 |
| Colour / Finish                | Matt White          |
| IP Rating                      | IP54                |
| IK Rating                      | IK09                |
| Class Protection               | 2                   |
| Internal / External            | Internal / External |
| Surface / Recessed / Suspended | Ceiling, Wall       |
| Lumen Depreciation             | L70 54,000h         |
| Warranty (Years)               | 3                   |
| CE Mark                        | Yes                 |
| Diameter                       | 296 mm              |
| Accessories                    | AGAMLEDBZ/CH        |