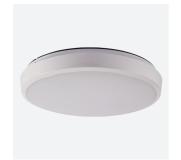

## PRODUCT FEATURES

- Ultra slim modern polycarbonate wall/ceiling light suitable for education, residential and ancillary applications
- CCT selectable between 3000K and 4000K
- Microwave sensor set to 15 minutes at 3 metres (non-adjustable)
- /MWS and MWS/M3 has integral photocell isolation switch

- Matt white finish to body and diffuser with optional chrome trim ring
- Rear fixing bracket and terminal housing for ease of installation
- /MWS and /MWS/M3 versions operate as Primary and can be used in conjunction with standard Secondary
- Non-dimmable