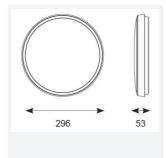

| TECHNIC                        | CAL INFORMATION     |  |
|--------------------------------|---------------------|--|
| Light Source                   | LED                 |  |
| Colour / Finish                | Matt White          |  |
| IP Rating                      | IP54                |  |
| Class Protection               | 2                   |  |
| Internal / External            | Internal / External |  |
| Surface / Recessed / Suspended | Ceiling, Wall       |  |
| Lumen Depreciation             | L70 54,000h         |  |
| Warranty (Years)               | 3                   |  |
| CE Mark                        | Yes                 |  |
| Diameter                       | 296 mm              |  |
| Accessories                    | AGAMLEDBZ/CH        |  |