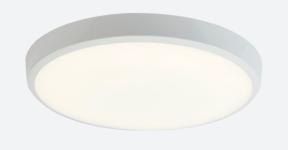

## PRODUCT FEATURES

- Ultra slim modern polycarbonate wall/ceiling light suitable for education, residential and ancillary applications
- CCT selectable between 3000K and 4000K
- Microwave sensor set to 15 minutes at 3 metres (non-adjustable)
- /MWS and MWS/M3 has integral photocell isolation switch

- Matt white finish to body and diffuser with optional chrome trim ring
- Rear fixing bracket and terminal housing for ease of installation
- /MWS and /MWS/M3 versions operate as Primary and can be used in conjunction with standard Secondary
- Non-dimmable