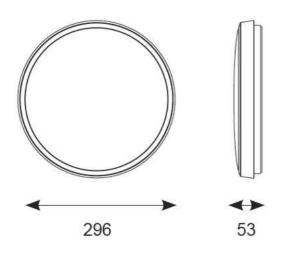

| CAL INFORMATION     |                                                                                  |
|---------------------|----------------------------------------------------------------------------------|
| LED                 |                                                                                  |
| Matt White          |                                                                                  |
| IP54                |                                                                                  |
| 2                   |                                                                                  |
| Internal / External |                                                                                  |
| Ceiling, Wall       |                                                                                  |
| L70 54,000h         |                                                                                  |
| 3                   |                                                                                  |
| Yes                 |                                                                                  |
| 296 mm              |                                                                                  |
| AGAMLEDBZ/CH        |                                                                                  |
|                     | LED Matt White IP54 2 Internal / External Ceiling, Wall L70 54,000h 3 Yes 296 mm |