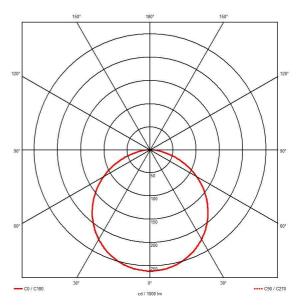

|                                | GENERAL INFORMATION |
|--------------------------------|---------------------|
| Wattage                        | 17W                 |
| Lumens Delivered               | 1800lm (4000K)      |
| Lm/W                           | 106lm/W (4000K)     |
| Beam Angle                     | 110                 |
| CRI                            | 80                  |
| CCT                            | 3000/4000K          |
| Input                          | 220-240V            |
| Operating Temp                 | -5°C - 35°C         |
| SDCM                           | 6                   |
| Product Weight without Packagi | <b>ng</b> 1.053 kg  |