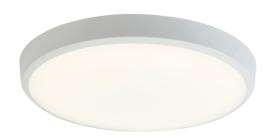

## PRODUCT FEATURES

- Ultra slim modern polycarbonate wall/ceiling light suitable for education and residential applications and ancillary areas
- CCT selectable between 3000K and 4000K
- Microwave sensor set to 15 minutes at 3 metres (non-adjustable)
- /MWS and MWS/M3 has integral photocell isolation switch

- Matt white finish to body and diffuser with optional chrome trim ring
- Rear fixing bracket and terminal housing for ease of installation  $% \left( 1\right) =\left( 1\right) \left( 1\right)$
- /MWS and /MWS/M3 versions operate as Primary and can be used in conjunction with standard Secondary
- Non-dimmable