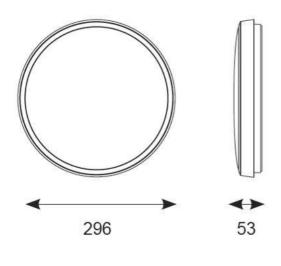

| TECHNICAL INFORMATION          |                     |  |
|--------------------------------|---------------------|--|
| Light Source                   | LED                 |  |
| Colour / Finish                | Matt White          |  |
| IP Rating                      | IP54                |  |
| IK Rating                      | IK09                |  |
| Class Protection               | 2                   |  |
| Internal / External            | Internal / External |  |
| Surface / Recessed / Suspended | Ceiling, Wall       |  |
| Lumen Depreciation             | L70 54,000h         |  |
| Warranty (Years)               | 3                   |  |
| CE Mark                        | Yes                 |  |
| Diameter                       | 296 mm              |  |
| Accessories                    | AGAMLEDBZ/CH        |  |
| Emergency Output Duration      | 3 Hr                |  |