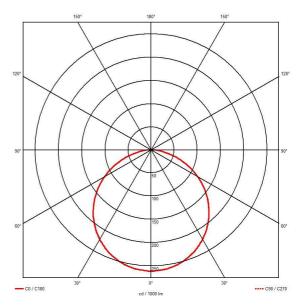

| GENERAL INFORMATION              |                 |  |  |  |
|----------------------------------|-----------------|--|--|--|
| Wattage                          | 17W             |  |  |  |
| Lumens Delivered                 | 1800lm (4000K)  |  |  |  |
| Lm/W                             | 106lm/W (4000K) |  |  |  |
| Beam Angle                       | 110             |  |  |  |
| CRI                              | 80              |  |  |  |
| ССТ                              | 3000/4000K      |  |  |  |
| Input                            | 220-240V        |  |  |  |
| Operating Temp                   | 5°C - 35°C      |  |  |  |
| SDCM                             | 6               |  |  |  |
| Product Weight without Packaging | 1.371 kg        |  |  |  |