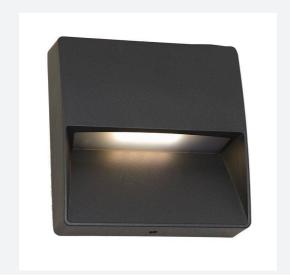

## **Galia LED**

Galia LED - 10W Graphite

Code: AGALSQLED

## PRODUCT FEATURES

- $\bullet \ \ {\it Surface mounting ultra-slim low level square pathway light with downward light-spill.}$
- Comparable performance to 26W PLC.
- Pre-wired with 1 metre of rubber insulated cable for ease of installation.
- Non-dimmable.

- Die-cast aluminium construction with graphite paint finish.
- Screwless front cover with concealed allen key access.
- LED lifespan L70 50,000 hours.

| GENERAL INFORMATION                   |  |  |
|---------------------------------------|--|--|
| 10W                                   |  |  |
| 300lm                                 |  |  |
| 30lm/W                                |  |  |
| Ra 80                                 |  |  |
| 4000K                                 |  |  |
| 230V                                  |  |  |
| -20°C to 25°C                         |  |  |
| 0.786 kg                              |  |  |
| ֡֜֜֜֜֜֜֜֜֜֜֜֜֜֜֜֜֜֜֜֜֜֜֜֜֜֜֜֜֜֜֜֜֜֜֜֜ |  |  |