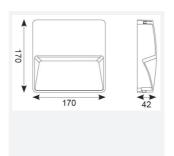

| TECHNICAL INFORMATION          |          |
|--------------------------------|----------|
| Light Source                   | LED      |
| IP Rating                      | IP65     |
| Class Protection               | 1        |
| Internal / External            | External |
| Surface / Recessed / Suspended | Surface  |
| Warranty (Years)               | 3        |
| CE Mark                        | Yes      |
| Height                         | 170 mm   |