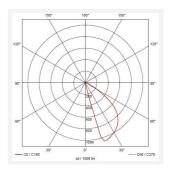

- Die-cast aluminium construction with textured graphite paint finish
- Push-fit loop-in, loop-out terminals for ease and speed of installation
- Modern concrete and rust cover options available

| GENERAL INFORMATION              |               |
|----------------------------------|---------------|
| Wattage                          | 4W            |
| Lumens Delivered                 | 120lm (4000K) |
| Lm/W                             | 30lm (4000K)  |
| Beam Angle                       | 20/100        |
| CRI                              | 80            |
| ССТ                              | 3000/4000K    |
| Input                            | 220-240V      |
| Operating Temp                   | -20°C - 40°C  |
| SDCM                             | 6             |
| Product Weight without Packaging | 0.201 kg      |