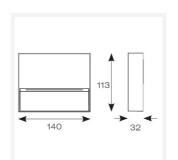

| TECHNICAL INFORMATION          |             |
|--------------------------------|-------------|
| Light Source                   | LED         |
| Colour / Finish                | Graphite    |
| IP Rating                      | IP65        |
| Class Protection               | 1           |
| Internal / External            | External    |
| Surface / Recessed / Suspended | Wall        |
| Lumen Depreciation             | L70 59,000h |
| Warranty (Years)               | 3           |
| CE Mark                        | Yes         |
| Height                         | 113 mm      |