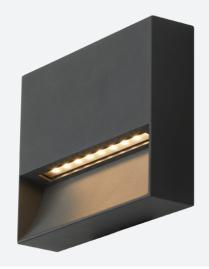

## PRODUCT FEATURES

- Surface mounting ultra-slim low level square pathway light with downward light suitable for residential, hospitality and commercial applications
- Two sizes available; Mini and Maxi
- Selectable CCT between 3000K and 4000K
- Non-dimmable

- Die-cast aluminium construction with textured graphite paint finish
- Push-fit loop-in, loop-out terminals for ease and speed of installation
- Modern concrete and rust cover options available

| GENERAL INFORMATION              |               |
|----------------------------------|---------------|
| Wattage                          | 4W            |
| Lumens Delivered                 | 120lm (4000K) |
| Lm/W                             | 30lm (4000K)  |
| Beam Angle                       | 20/100        |
| CRI                              | 80            |
| ССТ                              | 3000/4000K    |
| Input                            | 220-240V      |
| Operating Temp                   | -20°C - 40°C  |
| SDCM                             | 6             |
| Product Weight without Packaging | 0.201 kg      |