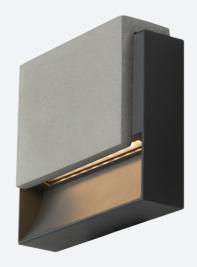

## Galia Mini

Galia Mini CCT Concrete

Code: AGALIA/MINI/CONC

Category Application

Specification

Hospitality, Outdoor, Residential, Retail

## PRODUCT FEATURES

- Surface mounting ultra-slim low level square pathway light with downward light suitable for residential, hospitality and commercial applications
- Two sizes available; Mini and Maxi
- Selectable CCT between 3000K and 4000K
- Non-dimmable

- Die-cast aluminium construction with textured graphite paint finish
- Push-fit loop-in, loop-out terminals for ease and speed of installation
- Modern concrete and rust cover options available

| GENERAL INFORMATION              |               |
|----------------------------------|---------------|
| Wattage                          | 4W            |
| Lumens Delivered                 | 120lm (4000K) |
| Lm/W                             | 30lm (4000K)  |
| Beam Angle                       | 20/100        |
| CRI                              | 80            |
| ССТ                              | 3000/4000K    |
| Input                            | 220-240V      |
| Operating Temp                   | -20°C - 40°C  |
| SDCM                             | 6             |
| Product Weight without Packaging | 0.65 kg       |