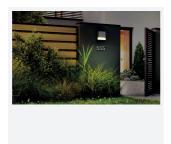

## PRODUCT FEATURES

- Surface mounting ultra-slim low level square pathway light with downward light suitable for residential, hospitality and commercial applications
- Two sizes available; Mini and Maxi
- Selectable CCT between 3000K and 4000K
- Non-dimmable