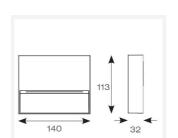

| TECHNICAL INFORMATION          |             |
|--------------------------------|-------------|
| Light Source                   | LED         |
| Colour / Finish                | Concrete    |
| IP Rating                      | IP65        |
| Class Protection               | 1           |
| Internal / External            | External    |
| Surface / Recessed / Suspended | Wall        |
| Lumen Depreciation             | L70 59,000h |
| Warranty (Years)               | 3           |
| CE Mark                        | Yes         |
| Height                         | 113 mm      |