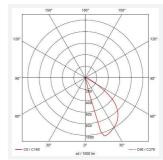

## PRODUCT FEATURES

- Surface mounting ultra-slim low level square pathway light with downward light suitable for residential, hospitality and commercial applications
- Two sizes available; Mini and Maxi
- Selectable CCT between 3000K and 4000K
- Non-dimmable

- Die-cast aluminium construction with textured graphite paint finish
- Push-fit loop-in, loop-out terminals for ease and speed of installation
- Modern concrete and rust cover options available

| GENERAL INFORMATION              |               |
|----------------------------------|---------------|
| Wattage                          | 4W            |
| Lumens Delivered                 | 120lm (4000K) |
| Lm/W                             | 30lm (4000K)  |
| Beam Angle                       | 20/100        |
| CRI                              | 80            |
| ССТ                              | 3000/4000K    |
| Input                            | 220-240V      |
| Operating Temp                   | -20°C - 40°C  |
| SDCM                             | 6             |
| Product Weight without Packaging | 0.65 kg       |