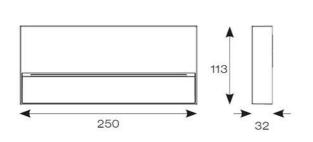

| TECHNICAL INFORMATION          |             |  |
|--------------------------------|-------------|--|
| Light Source                   | LED         |  |
| Colour / Finish                | Graphite    |  |
| IP Rating                      | IP65        |  |
| Class Protection               | 1           |  |
| Internal / External            | External    |  |
| Surface / Recessed / Suspended | Wall        |  |
| Lumen Depreciation             | L70 59,000h |  |
| Warranty (Years)               | 3           |  |
| CE Mark                        | Yes         |  |
| Height                         | 113 mm      |  |