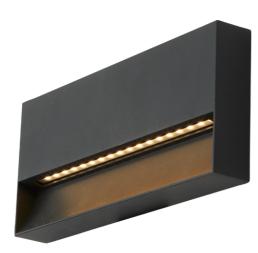

## Galia Maxi

Galia Maxi CCT Code: AGALIA/MAXI

## **PRODUCT FEATURES**

- · Surface mounting ultra-slim low level square pathway light with downward light suitable for residential, hospitality and commercial applications
- Two sizes available; Mini and Maxi
- Selectable CCT between 3000K and 4000K
- Non-dimmable

| TECHNICAL INFORMATION          |             |  |
|--------------------------------|-------------|--|
| Light Source                   | LED         |  |
| Colour / Finish                | Graphite    |  |
| IP Rating                      | IP65        |  |
| Class Protection               | 1           |  |
| Internal / External            | External    |  |
| Surface / Recessed / Suspended | Wall        |  |
| Lumen Depreciation             | L70 59,000h |  |
| Warranty (Years)               | 3           |  |
| CE Mark                        | Yes         |  |
| Height                         | 113 mm      |  |