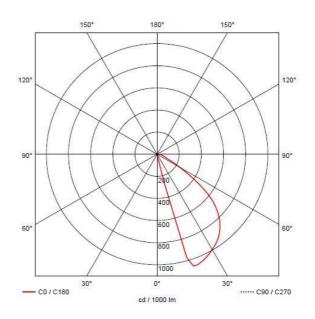

| GENERAL INFORMATION |
|---------------------|
| 8W                  |
| 220lm (4000K)       |
| 27lm (4000K)        |
| 20/100              |
| 80                  |
| 3000/4000K          |
| 220-240V            |
| -20°C - 40°C        |
| 6                   |
| <b>jing</b> 1.1 kg  |
|                     |