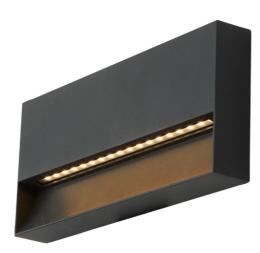

## Galia Maxi

Galia Maxi CCT Code: AGALIA/MAXI

## **PRODUCT FEATURES**

- · Surface mounting ultra-slim low level square pathway light with downward light suitable for residential, hospitality and commercial applications
- Two sizes available; Mini and Maxi
- Selectable CCT between 3000K and 4000K
- Non-dimmable