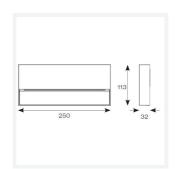

| TECHNICAL INFORMATION          |             |
|--------------------------------|-------------|
| Light Source                   | LED         |
| Colour / Finish                | Rust        |
| IP Rating                      | IP65        |
| Class Protection               | 1           |
| Internal / External            | External    |
| Surface / Recessed / Suspended | Wall        |
| Lumen Depreciation             | L70 59,000h |
| Warranty (Years)               | 3           |
| CE Mark                        | Yes         |
| Height                         | 113 mm      |