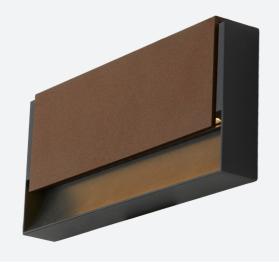

## **Galia Maxi**

Galia Maxi CCT Rust

Code: AGALIA/MAXI/RUST

Category Application

Specification

Hospitality, Outdoor, Residential, Retail

## PRODUCT FEATURES

- Surface mounting ultra-slim low level square pathway light with downward light suitable for residential, hospitality and commercial applications
- Two sizes available; Mini and Maxi
- Selectable CCT between 3000K and 4000K
- Non-dimmable

- Die-cast aluminium construction with textured graphite paint finish
- Push-fit loop-in, loop-out terminals for ease and speed of installation
- Modern concrete and rust cover options available

| GENERAL INFORMATION              |               |
|----------------------------------|---------------|
| Wattage                          | 8W            |
| Lumens Delivered                 | 220lm (4000K) |
| Lm/W                             | 27lm (4000K)  |
| Beam Angle                       | 20/100        |
| CRI                              | 80            |
| ССТ                              | 3000/4000K    |
| Input                            | 220-240V      |
| Operating Temp                   | -20°C - 40°C  |
| SDCM                             | 6             |
| Product Weight without Packaging | 1.1 kg        |