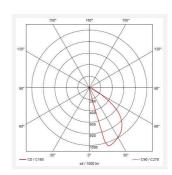

## PRODUCT FEATURES

- Surface mounting ultra-slim low level square pathway light with downward light suitable for residential, hospitality and commercial applications
- Two sizes available; Mini and Maxi
- Selectable CCT between 3000K and 4000K
- Non-dimmable

- Die-cast aluminium construction with textured graphite paint finish
- Push-fit loop-in, loop-out terminals for ease and speed of installation
- Modern concrete and rust cover options available

| GENERAL INFORMATION              |               |
|----------------------------------|---------------|
| Wattage                          | 8W            |
| Lumens Delivered                 | 220lm (4000K) |
| Lm/W                             | 27lm (4000K)  |
| Beam Angle                       | 20/100        |
| CRI                              | 80            |
| ССТ                              | 3000/4000K    |
| Input                            | 220-240V      |
| Operating Temp                   | -20°C - 40°C  |
| SDCM                             | 6             |
| Product Weight without Packaging | 1.1 kg        |