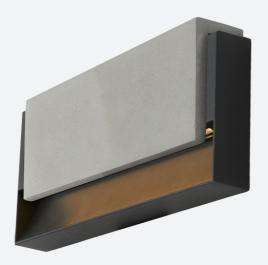

## Galia Maxi

Galia Maxi CCT Concrete Code: AGALIA/MAXI/CONC

Die-cast aluminium construction with textured graphite paint finish

· Modern concrete and rust cover options available

· Push-fit loop-in, loop-out terminals for ease and speed of installation

## **PRODUCT FEATURES**

- Surface mounting ultra-slim low level square pathway light with downward light suitable for residential, hospitality and commercial applications
- Two sizes available; Mini and Maxi
- Selectable CCT between 3000K and 4000K
- Non-dimmable

| TECHNICAL INFORMATION          |             |  |
|--------------------------------|-------------|--|
| Light Source                   | LED         |  |
| Colour / Finish                | Concrete    |  |
| IP Rating                      | IP65        |  |
| Class Protection               | 1           |  |
| Internal / External            | External    |  |
| Surface / Recessed / Suspended | Wall        |  |
| Lumen Depreciation             | L70 59,000h |  |
| Warranty (Years)               | 3           |  |
| CE Mark                        | Yes         |  |
| Height                         | 113 mm      |  |