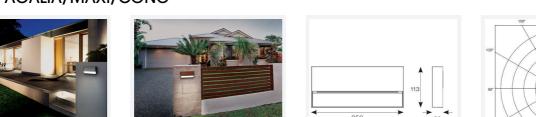

## **PRODUCT FEATURES**

- Surface mounting ultra-slim low level square pathway light with downward light suitable for residential, hospitality and commercial applications
- Two sizes available; Mini and Maxi
- Selectable CCT between 3000K and 4000K
- Non-dimmable

| GENERAL INFORMATION           |               |  |
|-------------------------------|---------------|--|
| Wattage                       | 8W            |  |
| Lumens Delivered              | 220lm (4000K) |  |
| Lm/W                          | 27lm (4000K)  |  |
| Beam Angle                    | 20/100        |  |
| CRI                           | 80            |  |
| CCT                           | 3000/4000K    |  |
| Input                         | 220-240V      |  |
| Operating Temp                | -20°C - 40°C  |  |
| SDCM                          | 6             |  |
| Product Weight without Packag | ing 1.1 kg    |  |

| TECHNICAL INFORMATION          |             |  |
|--------------------------------|-------------|--|
| Light Source                   | LED         |  |
| Colour / Finish                | Concrete    |  |
| IP Rating                      | IP65        |  |
| Class Protection               | 1           |  |
| Internal / External            | External    |  |
| Surface / Recessed / Suspended | Wall        |  |
| Lumen Depreciation             | L70 59,000h |  |
| Warranty (Years)               | 3           |  |
| CE Mark                        | Yes         |  |
| Height                         | 113 mm      |  |