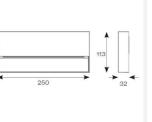

| GENERAL INFORMATION           |               |  |
|-------------------------------|---------------|--|
| Wattage                       | 8W            |  |
| Lumens Delivered              | 220lm (4000K) |  |
| Lm/W                          | 27lm (4000K)  |  |
| Beam Angle                    | 20/100        |  |
| CRI                           | 80            |  |
| CCT                           | 3000/4000K    |  |
| Input                         | 220-240V      |  |
| Operating Temp                | -20°C - 40°C  |  |
| SDCM                          | 6             |  |
| Product Weight without Packag | ing 1.1 kg    |  |

| TECHNICAL INFORMATION          |             |  |
|--------------------------------|-------------|--|
| Light Source                   | LED         |  |
| Colour / Finish                | Concrete    |  |
| IP Rating                      | IP65        |  |
| Class Protection               | 1           |  |
| Internal / External            | External    |  |
| Surface / Recessed / Suspended | Wall        |  |
| Lumen Depreciation             | L70 59,000h |  |
| Warranty (Years)               | 3           |  |
| CE Mark                        | Yes         |  |
| Height                         | 113 mm      |  |