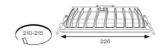

- Cut-out dimensions suitable to replace most PLC downlights
- Faceted reflector and optical fresnel lens provides outstanding performance, uniformity and glare control
- Dimmable and Emergency options

| GENERAL INFORMATION              |                           |
|----------------------------------|---------------------------|
| Wattage                          | 16W                       |
| Lumens Delivered                 | 1400lm - 2000lm (4000K)   |
| Lm/W                             | 131lm/W - 125lm/W (4000K) |
| Beam Angle                       | 100                       |
| CRI                              | 80                        |
| ССТ                              | 3000/4000K                |
| Input                            | 220-240V                  |
| Operating Temp                   | -20°C - 35°C              |
| SDCM                             | 5                         |
| UGR                              | 24                        |
| Cut-Out Size                     | 210mm                     |
| Product Weight without Packaging | 1.25 kg                   |
|                                  |                           |

| TECHNICAL INFORMATION          |              |
|--------------------------------|--------------|
| Light Source                   | LED          |
| Colour / Finish                | White        |
| IP Rating                      | IP65         |
| Class Protection               | 2            |
| Internal / External            | Internal     |
| Surface / Recessed / Suspended | Recessed     |
| Lumen Depreciation             | L70 100,000h |
| Warranty (Years)               | 5            |
| CE Mark                        | Yes          |
| Diameter                       | 226 mm       |
| Height                         | 70 mm        |