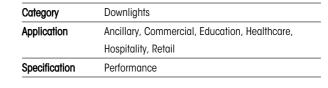

## Galaxy CCT MultiLED Downlight 1-10V Code: AGALED/DD4

- Multi-wattage compact IP65 LED performance downlight suitable for education, commercial and healthcare applications
- Fitting and driver pre-wired with ST18 connectors
- Removable twist on, twist off bezel provides option of utilising alternative bezel and drop glass accessories
- Powered by Philips