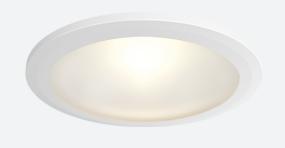

## Galaxy CCT MultiLED Downlight 1-10V Code: AGALED/DD4

- Multi-wattage compact IP65 LED performance downlight suitable for education, commercial and healthcare applications
- Fitting and driver pre-wired with ST18 connectors
- Removable twist on, twist off bezel provides option of utilising alternative bezel and drop glass accessories
- Powered by Philips

- Cut-out dimensions suitable to replace most PLC downlights
- Faceted reflector and optical fresnel lens provides outstanding performance, uniformity and glare control
- Dimmable and Emergency options