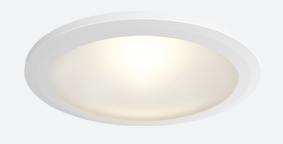

## Galaxy CCT MultiLED Downlight 1-10V Code: AGALED/DD4/M3

- Multi-wattage compact IP65 LED performance downlight suitable for education, commercial and healthcare applications
- Fitting and driver pre-wired with ST18 connectors
- Removable twist on, twist off bezel provides option of utilising alternative bezel and drop glass accessories
- Powered by Philips

- Cut-out dimensions suitable to replace most PLC downlights
- Faceted reflector and optical fresnel lens provides outstanding performance, uniformity and glare control
- Dimmable and Emergency options