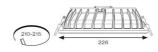

| GENERAL INFORMATION           |                           |  |
|-------------------------------|---------------------------|--|
| Wattage                       | 16W                       |  |
| Lumens Delivered              | 1400lm - 2000lm (4000K)   |  |
| Lm/W                          | 131lm/W - 125lm/W (4000K) |  |
| Beam Angle                    | 100                       |  |
| CRI                           | 80                        |  |
| ССТ                           | 3000/4000K                |  |
| Input                         | 220-240V                  |  |
| Operating Temp                | 0°C - 35°C                |  |
| SDCM                          | 5                         |  |
| UGR                           | 24                        |  |
| Cut-Out Size                  | 210mm                     |  |
| Product Weight without Packag | ing 1.546 kg              |  |

| TECHNICAL INFORMATION          |              |  |
|--------------------------------|--------------|--|
| Light Source                   | LED          |  |
| Colour / Finish                | White        |  |
| IP Rating                      | IP65         |  |
| Class Protection               | 2            |  |
| Internal / External            | Internal     |  |
| Surface / Recessed / Suspended | Recessed     |  |
| Lumen Depreciation             | L70 100,000h |  |
| Warranty (Years)               | 5            |  |
| CE Mark                        | Yes          |  |
| Diameter                       | 226 mm       |  |
| Height                         | 70 mm        |  |