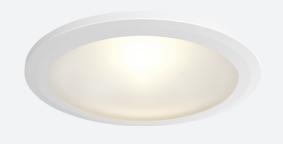

## Galaxy

## Galaxy CCT MultiLED Downlight DALI Code: AGALED/DD3

- Multi-wattage compact IP65 LED performance downlight suitable for education, commercial and healthcare applications
- Fitting and driver pre-wired with ST18 connectors
- Removable twist on, twist off bezel provides option of utilising alternative bezel and drop glass accessories
- · Powered by Philips

- Cut-out dimensions suitable to replace most PLC downlights
- Faceted reflector and optical fresnel lens provides outstanding performance, uniformity and glare control
- Dimmable and Emergency options