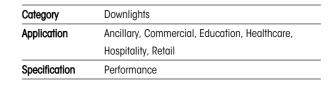

## Galaxy CCT MultiLED Downlight DALI Code: AGALED/DD3

- Multi-wattage compact IP65 LED performance downlight suitable for education, commercial and healthcare applications
- Fitting and driver pre-wired with ST18 connectors
- Removable twist on, twist off bezel provides option of utilising alternative bezel and drop glass accessories
- · Powered by Philips