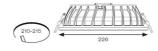

| GENERAL INFORMATION              |                           |
|----------------------------------|---------------------------|
| Wattage                          | 16W                       |
| Lumens Delivered                 | 1400lm - 2000lm (4000K)   |
| Lm/W                             | 131lm/W - 125lm/W (4000K) |
| Beam Angle                       | 100                       |
| CRI                              | 80                        |
| ССТ                              | 3000/4000K                |
| Input                            | 220-240V                  |
| Operating Temp                   | -20°C - 35°C              |
| SDCM                             | 5                         |
| UGR                              | 24                        |
| Cut-Out Size                     | 210mm                     |
| Product Weight without Packaging | 1.25 kg                   |
|                                  |                           |

| TECHNICAL INFORMATION          |              |
|--------------------------------|--------------|
| Light Source                   | LED          |
| Colour / Finish                | White        |
| IP Rating                      | IP65         |
| Class Protection               | 2            |
| Internal / External            | Internal     |
| Surface / Recessed / Suspended | Recessed     |
| Lumen Depreciation             | L70 100,000h |
| Warranty (Years)               | 5            |
| CE Mark                        | Yes          |
| Diameter                       | 226 mm       |
| Height                         | 70 mm        |