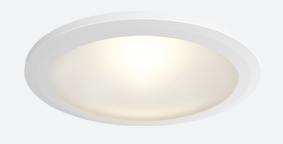

## Galaxy CCT MultiLED Downlight DALI DALI-Code: AGALED/DD3/DM3

- Multi-wattage compact IP65 LED performance downlight suitable for education, commercial and healthcare applications
- Fitting and driver pre-wired with ST18 connectors
- Removable twist on, twist off bezel provides option of utilising alternative bezel and drop glass accessories
- · Powered by Philips

- Cut-out dimensions suitable to replace most PLC downlights
- Faceted reflector and optical fresnel lens provides outstanding performance, uniformity and glare control
- Dimmable and Emergency options