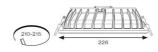

- Cut-out dimensions suitable to replace most PLC downlights
- Faceted reflector and optical fresnel lens provides outstanding performance, uniformity and glare control
- Dimmable and Emergency options

| GENERAL INFORMATION              |                           |
|----------------------------------|---------------------------|
| Wattage                          | 16W                       |
| Lumens Delivered                 | 1400lm - 2000lm (4000K)   |
| Lm/W                             | 131lm/W - 125lm/W (4000K) |
| Beam Angle                       | 100                       |
| CRI                              | 80                        |
| ССТ                              | 3000/4000K                |
| Input                            | 220-240V                  |
| Operating Temp                   | 0°C - 35°C                |
| SDCM                             | 5                         |
| UGR                              | 24                        |
| Cut-Out Size                     | 210mm                     |
| Product Weight without Packaging | 1.546 kg                  |
|                                  |                           |

| TECHNICAL INFORMATION          |              |
|--------------------------------|--------------|
| Light Source                   | LED          |
| Colour / Finish                | White        |
| IP Rating                      | IP65         |
| Class Protection               | 2            |
| Internal / External            | Internal     |
| Surface / Recessed / Suspended | Recessed     |
| Lumen Depreciation             | L70 100,000h |
| Warranty (Years)               | 5            |
| CE Mark                        | Yes          |
| Diameter                       | 226 mm       |
| Height                         | 70 mm        |