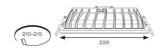

| TECHNICAL INFORMATION          |              |
|--------------------------------|--------------|
| Light Source                   | LED          |
| Colour / Finish                | White        |
| IP Rating                      | IP65         |
| Class Protection               | 2            |
| Internal / External            | Internal     |
| Surface / Recessed / Suspended | Recessed     |
| Lumen Depreciation             | L70 100,000h |
| Warranty (Years)               | 5            |
| CE Mark                        | Yes          |
| Diameter                       | 226 mm       |
| Height                         | 70 mm        |