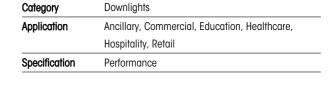

## Galaxy CCT MultiLED Downlight Switch Dim Code: AGALED/DD1/M3

- Multi-wattage compact IP65 LED performance downlight suitable for education, commercial
  Cut-out dimensions suitable to replace most PLC downlights and healthcare applications
- Fitting and driver pre-wired with ST18 connectors
- Removable twist on, twist off bezel provides option of utilising alternative bezel and drop glass accessories
- · Powered by Philips