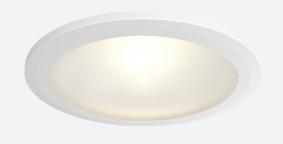

## Galaxy CCT MultiLED Downlight Switch Dim Code: AGALED/DD1/M3

- Multi-wattage compact IP65 LED performance downlight suitable for education, commercial
  Cut-out dimensions suitable to replace most PLC downlights and healthcare applications
- Fitting and driver pre-wired with ST18 connectors
- Removable twist on, twist off bezel provides option of utilising alternative bezel and drop glass accessories
- · Powered by Philips

- Faceted reflector and optical fresnel lens provides outstanding performance, uniformity and glare control
- Dimmable and Emergency options

| GENERAL INFORMATION              |                           |
|----------------------------------|---------------------------|
| Wattage                          | 16W                       |
| Lumens Delivered                 | 1400lm - 2000lm (4000K)   |
| Lm/W                             | 131lm/W - 125lm/W (4000K) |
| Beam Angle                       | 100                       |
| CRI                              | 80                        |
| ССТ                              | 3000/4000K                |
| Input                            | 220-240V                  |
| Operating Temp                   | 0°C - 35°C                |
| SDCM                             | 5                         |
| UGR                              | 24                        |
| Cut-Out Size                     | 210mm                     |
| Product Weight without Packaging | 1.546 kg                  |
|                                  |                           |