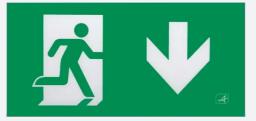

## Watchman

Watchman Legend Arrow Down Code: AG8/L/AD

| Category      | Emergency                                     |
|---------------|-----------------------------------------------|
| Application   | Ancillary, Commercial, Education, Healthcare, |
|               | Hospitality, Industrial, Retail               |
| Specification | Performance                                   |

PRODUCT FEATURES

Arrow legend accessory

Compatible with Watchman LED Exit Sign

| GENERAL INFORMATION              |          |  |
|----------------------------------|----------|--|
| Product Weight without Packaging | 0.182 kg |  |