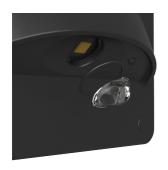

## Falcon Wall Self-Test Emergency White Code: AFW/1/W/3NM/ST

- Ultra-low profile recessed or surface mounted emergency low-level light suitable for most internal and external applications
- Integral IP65 open area lens ideal for external escape route installations
- Available in black and white finishes

- Cutting-edge lens design maximises light output and performance, allowing increased spacing reducing cost
- Low level installations provide the required lux levels on the floor reducing the need for ceiling emergency lighting
- Self-test and DALI options available