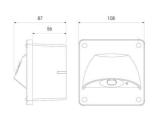

## Falcon Wall Self-Test Emergency White Code: AFW/1/W/3NM/ST

- Ultra-low profile recessed or surface mounted emergency low-level light suitable for most internal and external applications
- Integral IP65 open area lens ideal for external escape route installations
- Available in black and white finishes

| GENERAL INFORMATION              |            |
|----------------------------------|------------|
| Wattage                          | 1.3W       |
| Lumens Delivered                 | 80lm       |
| Lm/W                             | N/A        |
| Beam Angle                       | 45/120     |
| CRI                              | Ra 70      |
| CCT                              | 6500K      |
| Input                            | 220-240V   |
| Operating Temp                   | 0°C - 40°C |
| SDCM                             | 6          |
| Cut-Out Size                     | 95x95mm    |
| Product Weight without Packaging | 0.2869 kg  |
|                                  |            |

| TECHNICAL INFORMATION          |                     |
|--------------------------------|---------------------|
| Light Source                   | LED                 |
| Colour / Finish                | White               |
| IP Rating                      | IP65                |
| Class Protection               | 2                   |
| Internal / External            | Internal / External |
| Surface / Recessed / Suspended | Recessed            |
| Lumen Depreciation             | L80 59,000h         |
| Warranty (Years)               | 7                   |
| CE Mark                        | Yes                 |