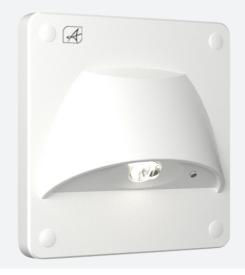

## **Falcon Wall**

## Falcon Wall Self-Test Emergency White Code: AFW/1/W/3NM/ST

- Ultra-low profile recessed or surface mounted emergency low-level light suitable for most internal and external applications
- Integral IP65 open area lens ideal for external escape route installations
- Available in black and white finishes

- Cutting-edge lens design maximises light output and performance, allowing increased spacing reducing cost
- Low level installations provide the required lux levels on the floor reducing the need for ceiling emergency lighting
- Self-test and DALI options available