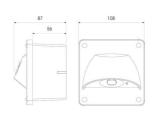

## Falcon Wall DALI Emergency White Code: AFW/1/W/3NM/DA

- Ultra-low profile recessed or surface mounted emergency low-level light suitable for most internal and external applications
- Integral IP65 open area lens ideal for external escape route installations
- Available in black and white finishes

| GENERAL INFORMATION              |            |  |
|----------------------------------|------------|--|
| Wattage                          | 1.3W       |  |
| Lumens Delivered                 | 80lm       |  |
| Lm/W                             | N/A        |  |
| Beam Angle                       | 45/120     |  |
| CRI                              | Ra 70      |  |
| CCT                              | 6500K      |  |
| Input                            | 220-240V   |  |
| Operating Temp                   | 0°C - 40°C |  |
| Cut-Out Size                     | 95x95mm    |  |
| Product Weight without Packaging | 0.289 kg   |  |
|                                  |            |  |