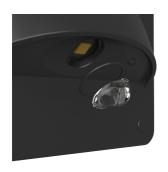

## Falcon Wall DALI Emergency White Code: AFW/1/W/3NM/DA

- Ultra-low profile recessed or surface mounted emergency low-level light suitable for most internal and external applications
- Integral IP65 open area lens ideal for external escape route installations
- Available in black and white finishes

www.ansell-lighting.com

- Cutting-edge lens design maximises light output and performance, allowing increased spacing reducing cost
- Low level installations provide the required lux levels on the floor reducing the need for ceiling emergency lighting
- Self-test and DALI options available