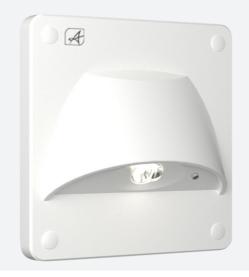

## Falcon Wall DALI Emergency White Code: AFW/1/W/3NM/DA

- Ultra-low profile recessed or surface mounted emergency low-level light suitable for most internal and external applications
- Integral IP65 open area lens ideal for external escape route installations
- Available in black and white finishes

www.ansell-lighting.com

- Cutting-edge lens design maximises light output and performance, allowing increased spacing reducing cost
- Low level installations provide the required lux levels on the floor reducing the need for ceiling emergency lighting
- Self-test and DALI options available