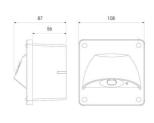

## Falcon Wall DALI Emergency Black Code: AFW/1/B/3NM/DA

- Ultra-low profile recessed or surface mounted emergency low-level light suitable for most internal and external applications
- Integral IP65 open area lens ideal for external escape route installations
- Available in black and white finishes

| GENERAL INFORMATION |  |
|---------------------|--|
| 1.3W                |  |
| 80lm                |  |
| N/A                 |  |
| 45/120              |  |
| Ra 70               |  |
| 6500K               |  |
| 220-240V            |  |
| 0°C - 40°C          |  |
| 95x95mm             |  |
| 0.289 kg            |  |
|                     |  |