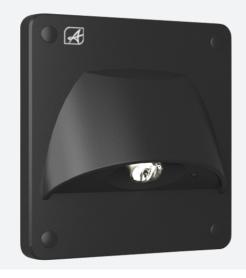

## Falcon Wall DALI Emergency Black Code: AFW/1/B/3NM/DA

- Ultra-low profile recessed or surface mounted emergency low-level light suitable for most internal and external applications
- Integral IP65 open area lens ideal for external escape route installations
- Available in black and white finishes

- Cutting-edge lens design maximises light output and performance, allowing increased spacing reducing cost
- Low level installations provide the required lux levels on the floor reducing the need for ceiling emergency lighting
- Self-test and DALI options available