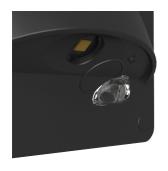

## Falcon Wall DALI Emergency Black Code: AFW/1/B/3NM/DA

- Ultra-low profile recessed or surface mounted emergency low-level light suitable for most internal and external applications
- Integral IP65 open area lens ideal for external escape route installations
- Available in black and white finishes

- Cutting-edge lens design maximises light output and performance, allowing increased spacing reducing cost
- Low level installations provide the required lux levels on the floor reducing the need for ceiling emergency lighting
- Self-test and DALI options available