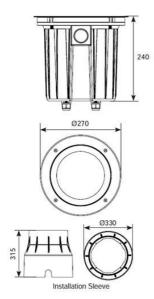

| TECHNICA                       | L INFORMATION   |
|--------------------------------|-----------------|
| Light Source                   | LED             |
| Colour / Finish                | Stainless Steel |
| IP Rating                      | IP67            |
| IK Rating                      | IK10            |
| Class Protection               | 1               |
| Internal / External            | External        |
| Surface / Recessed / Suspended | Recessed        |
| Lumen Depreciation             | L80 50,000h     |
| Warranty (Years)               | 5               |
| CE Mark                        | Yes             |
| Diameter                       | 270 mm          |