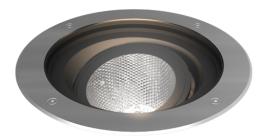

## Fresno

Fresno Adjustable Inground 270mm Warm White Code: AFRWOLED/270

## PRODUCT FEATURES

- High performance LED adjustable inground uplight suitable for commercial and hospitality applications
- Supplied c/w installation housing for additional protection and ease of installation
- · Static load test to 2000kg; suitable for vehicular and pedestrian traffic
- · 304L stainless steel bezel and powder coated aluminium housing
- Integral driver and pre-wired with 2 metres of rubber insulated cable
- Non-dimmable

| TECHNICA                       | L INFORMATION   |
|--------------------------------|-----------------|
| Light Source                   | LED             |
| Colour / Finish                | Stainless Steel |
| IP Rating                      | IP67            |
| IK Rating                      | IK10            |
| Class Protection               | 1               |
| Internal / External            | External        |
| Surface / Recessed / Suspended | Recessed        |
| Lumen Depreciation             | L80 50,000h     |
| Warranty (Years)               | 5               |
| CE Mark                        | Yes             |
| Diameter                       | 270 mm          |