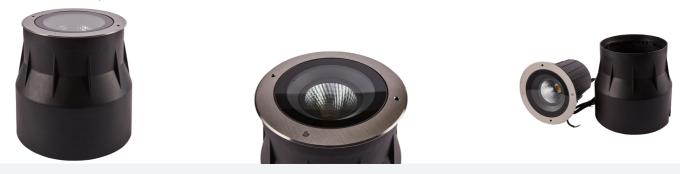

## Fresno

Fresno Adjustable Inground 270mm Warm White Code: AFRWOLED/270

## PRODUCT FEATURES

- High performance LED adjustable inground uplight suitable for commercial and hospitality applications
- Supplied c/w installation housing for additional protection and ease of installation
- · Static load test to 2000kg; suitable for vehicular and pedestrian traffic
- · 304L stainless steel bezel and powder coated aluminium housing
- Integral driver and pre-wired with 2 metres of rubber insulated cable
- Non-dimmable

| TECHNICA                       | L INFORMATION   |
|--------------------------------|-----------------|
| Light Source                   | LED             |
| Colour / Finish                | Stainless Steel |
| IP Rating                      | IP67            |
| IK Rating                      | IK10            |
| Class Protection               | 1               |
| Internal / External            | External        |
| Surface / Recessed / Suspended | Recessed        |
| Lumen Depreciation             | L80 50,000h     |
| Warranty (Years)               | 5               |
| CE Mark                        | Yes             |
| Diameter                       | 270 mm          |