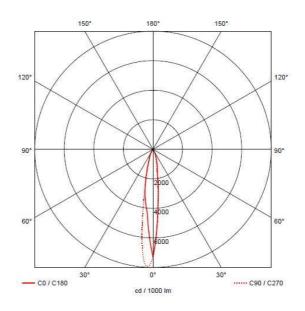

| GENER                            | AL INFORMATION |
|----------------------------------|----------------|
| Wattage                          | 30W            |
| Lumens Delivered                 | 1800lm         |
| Lm/W                             | 59lm/W         |
| Beam Angle                       | 20             |
| CRI                              | 80             |
| ССТ                              | 3000K          |
| Input                            | 220-240V       |
| Operating Temp                   | -20°C - 40°C   |
| SDCM                             | 3              |
| Product Weight without Packaging | 6.69 kg        |
|                                  |                |