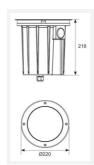

| TECHNICAL INFORMATION          |                 |  |
|--------------------------------|-----------------|--|
| Light Source                   | LED             |  |
| Colour / Finish                | Stainless Steel |  |
| IP Rating                      | IP67            |  |
| Class Protection               | 1               |  |
| Internal / External            | External        |  |
| Surface / Recessed / Suspended | Recessed        |  |
| Lumen Depreciation             | L80 50,000h     |  |
| Warranty (Years)               | 5               |  |
| CE Mark                        | Yes             |  |
| Diameter                       | 220 mm          |  |