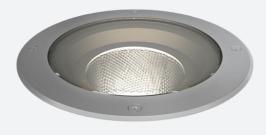

## Fresno

Fresno Adjustable Inground 220mm Warm White **Code:** AFRWOLED/220

| Category      | Feature Lighting                                |  |
|---------------|-------------------------------------------------|--|
| Application   | Commercial, Education, Healthcare, Hospitality, |  |
|               | Outdoor, Residential, Retail                    |  |
| Specification | Architectural                                   |  |

## **PRODUCT FEATURES**

- High performance LED adjustable inground uplight suitable for commercial and hospitality applications
- 304L stainless steel bezel and powder coated aluminium housing
- Integral driver and pre-wired with 2 metres of rubber insulated cable
- Non-dimmable
- Supplied c/w installation housing for additional protection and ease of installation
  Static load test to 2000kg; suitable for vehicular and pedestrian traffic