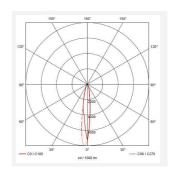

| GENERAL INFORMATION              |              |  |
|----------------------------------|--------------|--|
| Wattage                          | 15W          |  |
| Lumens Delivered                 | 900lm        |  |
| Lm/W                             | 60lm/W       |  |
| Beam Angle                       | 20           |  |
| CRI                              | 80           |  |
| CCT                              | 3000K        |  |
| Input                            | 220-240V     |  |
| Operating Temp                   | -20°C - 40°C |  |
| SDCM                             | 3            |  |
| Product Weight without Packaging | 3.48 kg      |  |
|                                  |              |  |