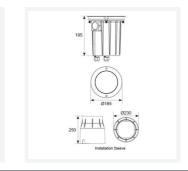

## PRODUCT FEATURES

- High performance LED adjustable inground uplight suitable for commercial and hospitality applications
- Supplied c/w installation housing for additional protection and ease of installation
- Static load test to 2000kg; suitable for vehicular and pedestrian traffic
- 304L stainless steel bezel and powder coated aluminium housing
- Integral driver and pre-wired with 2 metres of rubber insulated cable
- · Non-dimmable

| TECHNICAL INFORMATION          |                 |  |
|--------------------------------|-----------------|--|
| Light Source                   | LED             |  |
| Colour / Finish                | Stainless Steel |  |
| IP Rating                      | IP67            |  |
| Class Protection               | 1               |  |
| Internal / External            | External        |  |
| Surface / Recessed / Suspended | Recessed        |  |
| Lumen Depreciation             | L80 50,000h     |  |
| Warranty (Years)               | 5               |  |
| CE Mark                        | Yes             |  |
| Diameter                       | 185 mm          |  |