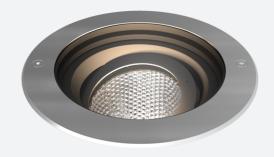

## Fresno Adjustable Inground 185mm Warm White Code: AFRWOLED/185

## PRODUCT FEATURES

- High performance LED adjustable inground uplight suitable for commercial and hospitality applications
- Supplied c/w installation housing for additional protection and ease of installation
- Static load test to 2000kg; suitable for vehicular and pedestrian traffic
- 304L stainless steel bezel and powder coated aluminium housing
- Integral driver and pre-wired with 2 metres of rubber insulated cable
- · Non-dimmable

| GENERAL INFORMATION              |              |  |
|----------------------------------|--------------|--|
| Wattage                          | 15W          |  |
| Lumens Delivered                 | 900lm        |  |
| Lm/W                             | 60lm/W       |  |
| Beam Angle                       | 20           |  |
| CRI                              | 80           |  |
| CCT                              | 3000K        |  |
| Input                            | 220-240V     |  |
| Operating Temp                   | -20°C - 40°C |  |
| SDCM                             | 3            |  |
| Product Weight without Packaging | 3.48 kg      |  |
|                                  |              |  |

| TECHNICAL INFORMATION          |                 |  |
|--------------------------------|-----------------|--|
| Light Source                   | LED             |  |
| Colour / Finish                | Stainless Steel |  |
| IP Rating                      | IP67            |  |
| Class Protection               | 1               |  |
| Internal / External            | External        |  |
| Surface / Recessed / Suspended | Recessed        |  |
| Lumen Depreciation             | L80 50,000h     |  |
| Warranty (Years)               | 5               |  |
| CE Mark                        | Yes             |  |
| Diameter                       | 185 mm          |  |