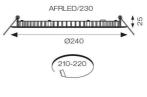

| TECHNICAL INFORMATION          |              |   |
|--------------------------------|--------------|---|
| Light Source                   | LED          |   |
| Colour / Finish                | White        |   |
| IP Rating                      | IP44         |   |
| Class Protection               | 2            |   |
| Internal / External            | Internal     |   |
| Surface / Recessed / Suspended | Recessed     | _ |
| Lumen Depreciation             | L70 60,000h  | _ |
| Warranty (Years)               | 3            |   |
| CE Mark                        | Yes          |   |
| Diameter                       | 240 mm       | _ |
| Height                         | 25 mm        | _ |
| Accessories                    | AFRLED/M3/ST |   |