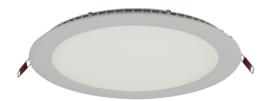

## Freska

Freska Downlight Warm White 170mm White Code: AFRLED170/WW

- Economic ultra-slim circular LED performance downlight suitable for semi commercial applications
- Remote driver with plug and play connection
- Non-dimmable

- Ideal for use in areas with shallow ceiling void.
- Edge lit providing excellent uniform illumination
- Optional plug-in self-test emergency pack suitable for all three models

| GENERAL INFORMATION              |              |
|----------------------------------|--------------|
| Wattage                          | 13W          |
| Lumens Delivered                 | 900lm        |
| Lm/W                             | 72lm/W       |
| Beam Angle                       | 110          |
| CRI                              | 80           |
| CCT                              | 3000K        |
| Input                            | 220-240V     |
| Operating Temp                   | -10°C - 25°C |
| SDCM                             | 5            |
| UGR                              | 26           |
| Cut-Out Size                     | 162-172mm    |
| Product Weight without Packaging | 0.39 kg      |
|                                  |              |