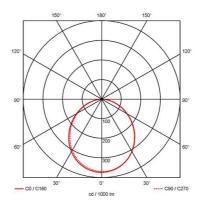

- Ideal for use in areas with shallow ceiling void.
- Edge lit providing excellent uniform illumination
- Optional plug-in self-test emergency pack suitable for all three models

| GENERAL INFORMATION              |              |
|----------------------------------|--------------|
| Wattage                          | 13W          |
| Lumens Delivered                 | 900lm        |
| Lm/W                             | 72lm/W       |
| Beam Angle                       | 110          |
| CRI                              | 80           |
| CCT                              | 3000K        |
| Input                            | 220-240V     |
| Operating Temp                   | -10°C - 25°C |
| SDCM                             | 5            |
| UGR                              | 26           |
| Cut-Out Size                     | 162-172mm    |
| Product Weight without Packaging | 0.39 kg      |
|                                  |              |