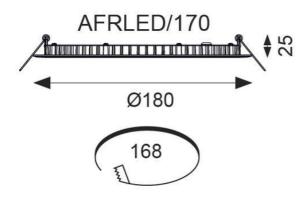

| TECHNICAL INFORMATION          |              |  |
|--------------------------------|--------------|--|
| Light Source                   | LED          |  |
| Colour / Finish                | White        |  |
| IP Rating                      | IP44         |  |
| Class Protection               | 2            |  |
| Internal / External            | Internal     |  |
| Surface / Recessed / Suspended | Recessed     |  |
| Lumen Depreciation             | L70 60,000h  |  |
| Warranty (Years)               | 3            |  |
| CE Mark                        | Yes          |  |
| Diameter                       | 180 mm       |  |
| Height                         | 25 mm        |  |
| Accessories                    | AFRLED/M3/ST |  |
|                                |              |  |