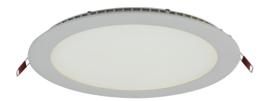

## Freska

Freska Downlight Warm White 170mm White Code: AFRLED170/WW

- Economic ultra-slim circular LED performance downlight suitable for semi commercial applications
- Remote driver with plug and play connection
- Non-dimmable

- Ideal for use in areas with shallow ceiling void.
- Edge lit providing excellent uniform illumination
- Optional plug-in self-test emergency pack suitable for all three models

| GENERAL INFORMATION              |              |
|----------------------------------|--------------|
| Wattage                          | 13W          |
| Lumens Delivered                 | 900lm        |
| Lm/W                             | 72lm/W       |
| Beam Angle                       | 110          |
| CRI                              | 80           |
| CCT                              | 3000K        |
| Input                            | 220-240V     |
| Operating Temp                   | -10°C - 25°C |
| SDCM                             | 5            |
| UGR                              | 26           |
| Cut-Out Size                     | 162-172mm    |
| Product Weight without Packaging | 0.39 kg      |
|                                  |              |

| TECHNICAL INFORMATION          |              |  |
|--------------------------------|--------------|--|
| Light Source                   | LED          |  |
| Colour / Finish                | White        |  |
| IP Rating                      | IP44         |  |
| Class Protection               | 2            |  |
| Internal / External            | Internal     |  |
| Surface / Recessed / Suspended | Recessed     |  |
| Lumen Depreciation             | L70 60,000h  |  |
| Warranty (Years)               | 3            |  |
| CE Mark                        | Yes          |  |
| Diameter                       | 180 mm       |  |
| Height                         | 25 mm        |  |
| Accessories                    | AFRLED/M3/ST |  |
|                                |              |  |