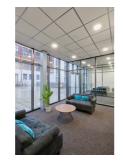

## Freska

Freska Downlight Cool White 125mm White Code: AFRLED125/CW

- Economic ultra-slim circular LED performance downlight suitable for semi commercial applications
- Remote driver with plug and play connection
- Non-dimmable

- Ideal for use in areas with shallow ceiling void.
- Edge lit providing excellent uniform illumination
- · Optional plug-in self-test emergency pack suitable for all three models

| GENER                            | RAL INFORMATION |  |
|----------------------------------|-----------------|--|
| Wattage                          | 10W             |  |
| Lumens Delivered                 | 780lm           |  |
| Lm/W                             | 92lm/W          |  |
| Beam Angle                       | 110             |  |
| CRI                              | 80              |  |
| CCT                              | 4000K           |  |
| Input                            | 220-240V        |  |
| Operating Temp                   | -10°C - 25°C    |  |
| SDCM                             | 5               |  |
| UGR                              | 27              |  |
| Cut-Out Size                     | 116-126mm       |  |
| Product Weight without Packaging | 0.223 kg        |  |
|                                  |                 |  |