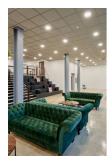

## Freska

Freska Downlight Cool White 125mm White Code: AFRLED125/CW

- Economic ultra-slim circular LED performance downlight suitable for semi commercial applications
- Remote driver with plug and play connection
- Non-dimmable

- Ideal for use in areas with shallow ceiling void.
- Edge lit providing excellent uniform illumination
- · Optional plug-in self-test emergency pack suitable for all three models

| GENER                            | RAL INFORMATION |  |
|----------------------------------|-----------------|--|
| Wattage                          | 10W             |  |
| Lumens Delivered                 | 780lm           |  |
| Lm/W                             | 92lm/W          |  |
| Beam Angle                       | 110             |  |
| CRI                              | 80              |  |
| CCT                              | 4000K           |  |
| Input                            | 220-240V        |  |
| Operating Temp                   | -10°C - 25°C    |  |
| SDCM                             | 5               |  |
| UGR                              | 27              |  |
| Cut-Out Size                     | 116-126mm       |  |
| Product Weight without Packaging | 0.223 kg        |  |
|                                  |                 |  |