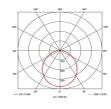

- Ideal for use in areas with shallow ceiling void.
- Edge lit providing excellent uniform illumination
- · Optional plug-in self-test emergency pack suitable for all three models

| GENER                            | RAL INFORMATION |  |
|----------------------------------|-----------------|--|
| Wattage                          | 10W             |  |
| Lumens Delivered                 | 780lm           |  |
| Lm/W                             | 92lm/W          |  |
| Beam Angle                       | 110             |  |
| CRI                              | 80              |  |
| CCT                              | 4000K           |  |
| Input                            | 220-240V        |  |
| Operating Temp                   | -10°C - 25°C    |  |
| SDCM                             | 5               |  |
| UGR                              | 27              |  |
| Cut-Out Size                     | 116-126mm       |  |
| Product Weight without Packaging | 0.223 kg        |  |
|                                  |                 |  |