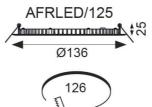

## Freska

Freska Downlight Cool White 125mm White Code: AFRLED125/CW

- Economic ultra-slim circular LED performance downlight suitable for semi commercial applications
- Remote driver with plug and play connection
- Non-dimmable

| TECHNICAL INFORMATION |                                                                                                 |  |  |
|-----------------------|-------------------------------------------------------------------------------------------------|--|--|
| LED                   |                                                                                                 |  |  |
| White                 |                                                                                                 |  |  |
| IP44                  |                                                                                                 |  |  |
| 2                     |                                                                                                 |  |  |
| Internal              |                                                                                                 |  |  |
| Recessed              |                                                                                                 |  |  |
| L70 60,000h           |                                                                                                 |  |  |
| 3                     |                                                                                                 |  |  |
| Yes                   |                                                                                                 |  |  |
| 136 mm                |                                                                                                 |  |  |
| 25 mm                 |                                                                                                 |  |  |
| AFRLED/M3/ST          |                                                                                                 |  |  |
|                       | LED<br>White<br>IP44<br>2<br>Internal<br>Recessed<br>L70 60,000h<br>3<br>Yes<br>136 mm<br>25 mm |  |  |