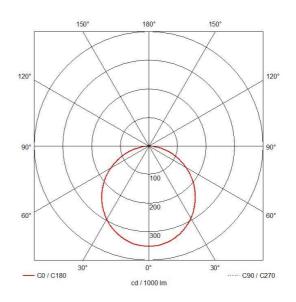

|                                 | GENERAL INFORMATION |
|---------------------------------|---------------------|
| Wattage                         | 9W                  |
| Lumens Delivered                | 840lm (4000K)       |
| Lm/W                            | 105lm/w             |
| Beam Angle                      | 110                 |
| CRI                             | 80                  |
| ССТ                             | 3000/4000/6000K     |
| Input                           | 220-240V            |
| Operating Temp                  | -20°C - 40°C        |
| SDCM                            | 6                   |
| UGR                             | 25                  |
| Cut-Out Size                    | 116-126mm           |
| Product Weight without Packagin | <b>g</b> 0.25 kg    |