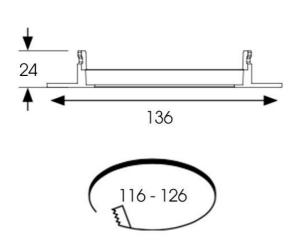

|                                 | GENERAL INFORMATION |
|---------------------------------|---------------------|
| Wattage                         | 9W                  |
| Lumens Delivered                | 840lm (4000K)       |
| Lm/W                            | 105lm/w             |
| Beam Angle                      | 110                 |
| CRI                             | 80                  |
| ССТ                             | 3000/4000/6000K     |
| Input                           | 220-240V            |
| Operating Temp                  | -20°C - 40°C        |
| SDCM                            | 6                   |
| UGR                             | 25                  |
| Cut-Out Size                    | 116-126mm           |
| Product Weight without Packagin | <b>g</b> 0.25 kg    |

| TECHNIC                        | AL INFORMATION |
|--------------------------------|----------------|
| Light Source                   | LED            |
| Colour / Finish                | White          |
| IP Rating                      | IP44           |
| Class Protection               | 2              |
| Internal / External            | Internal       |
| Surface / Recessed / Suspended | Recessed       |
| Lumen Depreciation             | L80 54,000h    |
| Warranty (Years)               | 5              |
| CE Mark                        | Yes            |
| Diameter                       | 137 mm         |
| Height                         | 24 mm          |