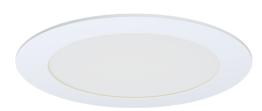

## Freska

Freska CCT Downlight 1 White **Code:** AFRE1/1

## PRODUCT FEATURES

- Economic ultra-slim circular LED performance downlight suitable for education, commercial, healthcare and retail applications
- · Ideal for use in areas with shallow ceiling void
- Triac dimmable as standard

| CCT selectable between 3000K, 4000K and 6000K     |
|---------------------------------------------------|
| Edge lit providing excellent uniform illumination |

• Standard and Self-Test Emergency available using the Hawk Kit Emergency Pack

|                                 | GENERAL INFORMATION |
|---------------------------------|---------------------|
| Wattage                         | 9W                  |
| Lumens Delivered                | 840lm (4000K)       |
| Lm/W                            | 105lm/w             |
| Beam Angle                      | 110                 |
| CRI                             | 80                  |
| ССТ                             | 3000/4000/6000K     |
| Input                           | 220-240V            |
| Operating Temp                  | -20°C - 40°C        |
| SDCM                            | 6                   |
| UGR                             | 25                  |
| Cut-Out Size                    | 116-126mm           |
| Product Weight without Packagin | <b>g</b> 0.25 kg    |

| TECHNIC                        | AL INFORMATION |
|--------------------------------|----------------|
| Light Source                   | LED            |
| Colour / Finish                | White          |
| IP Rating                      | IP44           |
| Class Protection               | 2              |
| Internal / External            | Internal       |
| Surface / Recessed / Suspended | Recessed       |
| Lumen Depreciation             | L80 54,000h    |
| Warranty (Years)               | 5              |
| CE Mark                        | Yes            |
| Diameter                       | 137 mm         |
| Height                         | 24 mm          |