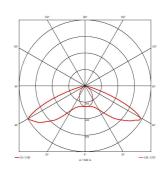

## Falcon Pro DALI Surface Mounted Downlight Code: AFLP/1/W/3NM/DA

Category

**Application** 

Specification

Ancillary, Commercial, Education, Healthcare,

- Compact surface ultra-low profile recessed DALI emergency downlight
- High specification optic design and performance allows increased spacing providing reduced cost
- · Self-test as standard

- Supplied with open area and escape route interchangeable lenses
- · Available in black and white finishes
- BESA and side conduit mounting

| GENERAL INFORMATION                        |  |  |
|--------------------------------------------|--|--|
| 2W                                         |  |  |
| 223lm(OA) 228lm(ER)                        |  |  |
| 111lm/W                                    |  |  |
| Open area - 125° / Escape route - 75°/135° |  |  |
| Ra 70                                      |  |  |
| 6500K+/-500K                               |  |  |
| 220-240V                                   |  |  |
| 5°C - 50°C                                 |  |  |
| 6                                          |  |  |
| 0.37 kg                                    |  |  |
|                                            |  |  |