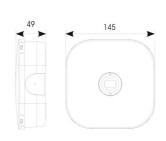

| TECHNICAL INFORMATION          |                     |  |
|--------------------------------|---------------------|--|
| Light Source                   | LED                 |  |
| Colour / Finish                | White               |  |
| IP Rating                      | IP65                |  |
| Class Protection               | 2                   |  |
| Internal / External            | Internal / External |  |
| Surface / Recessed / Suspended | Ceiling             |  |
| Lumen Depreciation             | L80 59,000h         |  |
| Warranty (Years)               | 7                   |  |
| CE Mark                        | Yes                 |  |
| Height                         | 49 mm               |  |
|                                |                     |  |