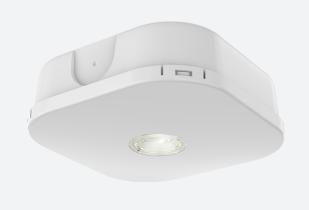

## Falcon Pro DALI Surface Mounted Downlight Code: AFLP/1/W/3NM/DA

Category

**Application** 

Specification

Ancillary, Commercial, Education, Healthcare,

- Compact surface ultra-low profile recessed DALI emergency downlight
- High specification optic design and performance allows increased spacing providing reduced cost
- · Self-test as standard

- Supplied with open area and escape route interchangeable lenses
- · Available in black and white finishes
- BESA and side conduit mounting

| GENERAL INFORMATION                        |  |  |
|--------------------------------------------|--|--|
| 2W                                         |  |  |
| 223lm(OA) 228lm(ER)                        |  |  |
| 111lm/W                                    |  |  |
| Open area - 125° / Escape route - 75°/135° |  |  |
| Ra 70                                      |  |  |
| 6500K+/-500K                               |  |  |
| 220-240V                                   |  |  |
| 5°C - 50°C                                 |  |  |
| 6                                          |  |  |
| 0.37 kg                                    |  |  |
|                                            |  |  |