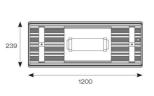

| TECHNICAL INFORMATION          |                     |  |
|--------------------------------|---------------------|--|
| Light Source                   | LED                 |  |
| Colour / Finish                | Graphite            |  |
| IP Rating                      | IP65                |  |
| Class Protection               | 1                   |  |
| Internal / External            | Internal / External |  |
| Surface / Recessed / Suspended | Suspended           |  |
| Lumen Depreciation             | L80 60,000h         |  |
| Warranty (Years)               | 5                   |  |
| CE Mark                        | Yes                 |  |
| Height                         | 104 mm              |  |