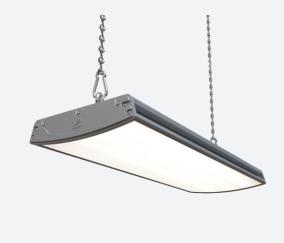

## ForceLINE

ForceLINE Linear 1200mm Code: AFLLED4

Category Application

Specification

- Powerful and robust IP65 low/high bay suitable for industrial applications
- Die-cast aluminium construction provides enhanced thermal performance for longer LED lifespan
- · Powered by Philips

• Mounting brackets supplied as standard for droprod or chain/wire installation (suspension kit not included)

High/Low Bay

Performance

Industrial

· Anti-glare polycarbonate diffuser maximises performance and light output