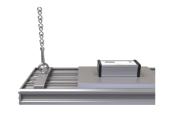

• Mounting brackets supplied as standard for droprod or chain/wire installation (suspension kit not included)

High/Low Bay

Performance

Industrial

· Anti-glare polycarbonate diffuser maximises performance and light output