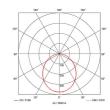

| GENERAL INFORMATION              |              |  |
|----------------------------------|--------------|--|
| Wattage                          | 240W         |  |
| Lumens Delivered                 | 31000lm      |  |
| Lm/W                             | 130lm/W      |  |
| Beam Angle                       | 105          |  |
| CRI                              | 80           |  |
| ССТ                              | 4000K        |  |
| Input                            | 220-240V     |  |
| Operating Temp                   | -20°C - 25°C |  |
| SDCM                             | 5            |  |
| Product Weight without Packaging | 8.669 kg     |  |
|                                  |              |  |