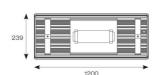

| TECHNICAL INFORMATION          |                     |  |  |
|--------------------------------|---------------------|--|--|
| Light Source                   | LED                 |  |  |
| Colour / Finish                | Graphite            |  |  |
| IP Rating                      | IP65                |  |  |
| Class Protection               | 1                   |  |  |
| Internal / External            | Internal / External |  |  |
| Surface / Recessed / Suspended | Suspended           |  |  |
| Lumen Depreciation             | L80 60,000h         |  |  |
| Warranty (Years)               | 5                   |  |  |
| CE Mark                        | Yes                 |  |  |
| Height                         | 104 mm              |  |  |
|                                |                     |  |  |