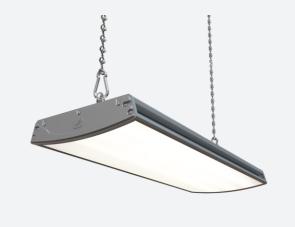

## ForceLINE Linear 1200mm Microwave Sensor Code: AFLLED4/MWS

Category Application

Specification

- Powerful and robust IP65 low/high bay suitable for industrial applications
- Die-cast aluminium construction provides enhanced thermal performance for longer LED lifespan
- · Powered by Philips

- Mounting brackets supplied as standard for droprod or chain/wire installation (suspension kit not included)
- Anti-glare polycarbonate diffuser maximises performance and light output

| GENERAL INFORMATION           |              |  |  |
|-------------------------------|--------------|--|--|
| Wattage                       | 240W         |  |  |
| Lumens Delivered              | 31000lm      |  |  |
| Lm/W                          | 130lm/W      |  |  |
| Beam Angle                    | 105          |  |  |
| CRI                           | 80           |  |  |
| ССТ                           | 4000K        |  |  |
| Input                         | 220-240V     |  |  |
| Operating Temp                | -20°C - 25°C |  |  |
| SDCM                          | 5            |  |  |
| Product Weight without Packag | ging 9.14 kg |  |  |