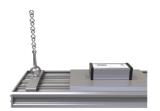

- Mounting brackets supplied as standard for droprod or chain/wire installation (suspension kit not included)
- Anti-glare polycarbonate diffuser maximises performance and light output

| GENERAL INFORMATION           |              |  |  |
|-------------------------------|--------------|--|--|
| Wattage                       | 240W         |  |  |
| Lumens Delivered              | 31000lm      |  |  |
| Lm/W                          | 130lm/W      |  |  |
| Beam Angle                    | 105          |  |  |
| CRI                           | 80           |  |  |
| ССТ                           | 4000K        |  |  |
| Input                         | 220-240V     |  |  |
| Operating Temp                | -20°C - 25°C |  |  |
| SDCM                          | 5            |  |  |
| Product Weight without Packag | ging 9.14 kg |  |  |