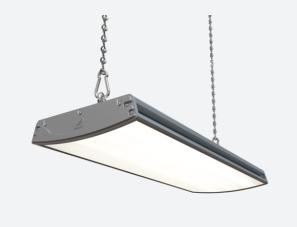

## ForceLINE Linear 1200mm Microwave Sensor Code: AFLLED4/MWS/M3

Category **Application** 

Specification

- Powerful and robust IP65 low/high bay suitable for industrial applications
- Die-cast aluminium construction provides enhanced thermal performance for longer LED lifespan
- · Powered by Philips

- Mounting brackets supplied as standard for droprod or chain/wire installation (suspension kit not included)
- Anti-glare polycarbonate diffuser maximises performance and light output

| GENERAL INFORMATION              |            |  |
|----------------------------------|------------|--|
| Wattage                          | 240W       |  |
| Lumens Delivered                 | 31000lm    |  |
| Lm/W                             | 130lm/W    |  |
| Beam Angle                       | 105        |  |
| CRI                              | 80         |  |
| CCT                              | 4000K      |  |
| Input                            | 220-240V   |  |
| Operating Temp                   | 0°C - 25°C |  |
| SDCM                             | 5          |  |
| Product Weight without Packaging | 10.96 kg   |  |
|                                  |            |  |