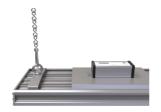

- Mounting brackets supplied as standard for droprod or chain/wire installation (suspension kit not included)
- Anti-glare polycarbonate diffuser maximises performance and light output

| GENERAL INFORMATION              |            |  |
|----------------------------------|------------|--|
| Wattage                          | 240W       |  |
| Lumens Delivered                 | 31000lm    |  |
| Lm/W                             | 130lm/W    |  |
| Beam Angle                       | 105        |  |
| CRI                              | 80         |  |
| CCT                              | 4000K      |  |
| Input                            | 220-240V   |  |
| Operating Temp                   | 0°C - 25°C |  |
| SDCM                             | 5          |  |
| Product Weight without Packaging | 10.96 kg   |  |
|                                  |            |  |