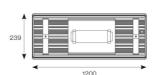

## ForceLINE Linear 1200mm Microwave Sensor Code: AFLLED4/MWS/M3

Category **Application** 

Specification

- Powerful and robust IP65 low/high bay suitable for industrial applications
- Die-cast aluminium construction provides enhanced thermal performance for longer LED lifespan
- · Powered by Philips

- Mounting brackets supplied as standard for droprod or chain/wire installation (suspension kit not included)
- Anti-glare polycarbonate diffuser maximises performance and light output

| GENERAL INFORMATION              |            |  |
|----------------------------------|------------|--|
| Wattage                          | 240W       |  |
| Lumens Delivered                 | 31000lm    |  |
| Lm/W                             | 130lm/W    |  |
| Beam Angle                       | 105        |  |
| CRI                              | 80         |  |
| CCT                              | 4000K      |  |
| Input                            | 220-240V   |  |
| Operating Temp                   | 0°C - 25°C |  |
| SDCM                             | 5          |  |
| Product Weight without Packaging | 10.96 kg   |  |
|                                  |            |  |