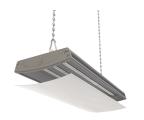

## ForceLINE Linear 1200mm Microwave Sensor Code: AFLLED4/MWS/M3

Category **Application** 

Specification

- Powerful and robust IP65 low/high bay suitable for industrial applications
- Die-cast aluminium construction provides enhanced thermal performance for longer LED lifespan
- · Powered by Philips

- Mounting brackets supplied as standard for droprod or chain/wire installation (suspension kit not included)
- Anti-glare polycarbonate diffuser maximises performance and light output

| GENERAL INFORMATION              |            |  |
|----------------------------------|------------|--|
| Wattage                          | 240W       |  |
| Lumens Delivered                 | 31000lm    |  |
| Lm/W                             | 130lm/W    |  |
| Beam Angle                       | 105        |  |
| CRI                              | 80         |  |
| CCT                              | 4000K      |  |
| Input                            | 220-240V   |  |
| Operating Temp                   | 0°C - 25°C |  |
| SDCM                             | 5          |  |
| Product Weight without Packaging | 10.96 kg   |  |
|                                  |            |  |