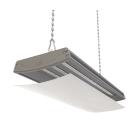

## ForceLINE Linear 1200mm Emergency Code: AFLLED4/M3

Category **Application** 

Specification

- Powerful and robust IP65 low/high bay suitable for industrial applications
- Die-cast aluminium construction provides enhanced thermal performance for longer LED lifespan
- · Powered by Philips

- Mounting brackets supplied as standard for droprod or chain/wire installation (suspension kit not included)
- Anti-glare polycarbonate diffuser maximises performance and light output

| GENERAL INFORMATION              |            |  |
|----------------------------------|------------|--|
| Wattage                          | 240W       |  |
| Lumens Delivered                 | 31000lm    |  |
| Lm/W                             | 130lm/W    |  |
| Beam Angle                       | 105        |  |
| CRI                              | 80         |  |
| CCT                              | 4000K      |  |
| Input                            | 220-240V   |  |
| Operating Temp                   | 0°C - 25°C |  |
| SDCM                             | 5          |  |
| Product Weight without Packaging | 10.37 kg   |  |
|                                  |            |  |