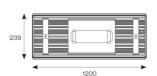

## ForceLINE Linear 1200mm Emergency Code: AFLLED4/M3

Category **Application** 

Specification

- Powerful and robust IP65 low/high bay suitable for industrial applications
- Die-cast aluminium construction provides enhanced thermal performance for longer LED lifespan
- · Powered by Philips

- Mounting brackets supplied as standard for droprod or chain/wire installation (suspension kit not included)
- Anti-glare polycarbonate diffuser maximises performance and light output

| GENERAL INFORMATION              |            |  |
|----------------------------------|------------|--|
| Wattage                          | 240W       |  |
| Lumens Delivered                 | 31000lm    |  |
| Lm/W                             | 130lm/W    |  |
| Beam Angle                       | 105        |  |
| CRI                              | 80         |  |
| CCT                              | 4000K      |  |
| Input                            | 220-240V   |  |
| Operating Temp                   | 0°C - 25°C |  |
| SDCM                             | 5          |  |
| Product Weight without Packaging | 10.37 kg   |  |
|                                  |            |  |

| TECHNICAL INFORMATION          |                     |  |
|--------------------------------|---------------------|--|
| Light Source                   | LED                 |  |
| Colour / Finish                | Graphite            |  |
| IP Rating                      | IP65                |  |
| Class Protection               | 1                   |  |
| Internal / External            | Internal / External |  |
| Surface / Recessed / Suspended | Suspended           |  |
| Lumen Depreciation             | L80 60,000h         |  |
| Warranty (Years)               | 5                   |  |
| CE Mark                        | Yes                 |  |
| Height                         | 104 mm              |  |