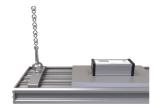

- Mounting brackets supplied as standard for droprod or chain/wire installation (suspension kit not included)
- Anti-glare polycarbonate diffuser maximises performance and light output

| GENERAL INFORMATION              |            |  |
|----------------------------------|------------|--|
| Wattage                          | 240W       |  |
| Lumens Delivered                 | 31000lm    |  |
| Lm/W                             | 130lm/W    |  |
| Beam Angle                       | 105        |  |
| CRI                              | 80         |  |
| CCT                              | 4000K      |  |
| Input                            | 220-240V   |  |
| Operating Temp                   | 0°C - 25°C |  |
| SDCM                             | 5          |  |
| Product Weight without Packaging | 10.37 kg   |  |
|                                  |            |  |