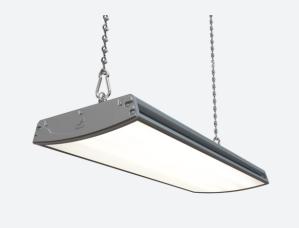

## ForceLINE Linear 1200mm Emergency Code: AFLLED4/M3

Category **Application** 

Specification

- Powerful and robust IP65 low/high bay suitable for industrial applications
- Die-cast aluminium construction provides enhanced thermal performance for longer LED lifespan
- · Powered by Philips

- Mounting brackets supplied as standard for droprod or chain/wire installation (suspension kit not included)
- Anti-glare polycarbonate diffuser maximises performance and light output

| GENERAL INFORMATION              |            |  |
|----------------------------------|------------|--|
| Wattage                          | 240W       |  |
| Lumens Delivered                 | 31000lm    |  |
| Lm/W                             | 130lm/W    |  |
| Beam Angle                       | 105        |  |
| CRI                              | 80         |  |
| CCT                              | 4000K      |  |
| Input                            | 220-240V   |  |
| Operating Temp                   | 0°C - 25°C |  |
| SDCM                             | 5          |  |
| Product Weight without Packaging | 10.37 kg   |  |
|                                  |            |  |