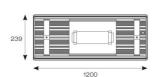

## **ForceLINE**

ForceLINE Linear 1200mm 1-10V Code: AFLLED4/DD4

Category Application

Specification

- Powerful and robust IP65 low/high bay suitable for industrial applications
- Die-cast aluminium construction provides enhanced thermal performance for longer LED lifespan
- · Powered by Philips

- Mounting brackets supplied as standard for droprod or chain/wire installation (suspension kit not included)
- Anti-glare polycarbonate diffuser maximises performance and light output

| 240W        |
|-------------|
| 31000lm     |
| 130lm/W     |
| 105         |
| 30          |
| 4000K       |
| 220-240V    |
| 20°C - 25°C |
| 5           |
| P.14 kg     |
|             |

| TECHNICAL INFORMATION          |                     |  |
|--------------------------------|---------------------|--|
| Light Source                   | LED                 |  |
| Colour / Finish                | Graphite            |  |
| IP Rating                      | IP65                |  |
| Class Protection               | 1                   |  |
| Internal / External            | Internal / External |  |
| Surface / Recessed / Suspended | Suspended           |  |
| Lumen Depreciation             | L80 60,000h         |  |
| Warranty (Years)               | 5                   |  |
| CE Mark                        | Yes                 |  |
| Height                         | 104 mm              |  |