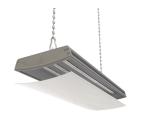

## **ForceLINE**

ForceLINE Linear 1200mm 1-10V Code: AFLLED4/DD4

Category Application

Specification

- Powerful and robust IP65 low/high bay suitable for industrial applications
- Die-cast aluminium construction provides enhanced thermal performance for longer LED lifespan
- · Powered by Philips

- Mounting brackets supplied as standard for droprod or chain/wire installation (suspension kit not included)
- Anti-glare polycarbonate diffuser maximises performance and light output

| 240W        |
|-------------|
| 31000lm     |
| 130lm/W     |
| 105         |
| 30          |
| 4000K       |
| 220-240V    |
| 20°C - 25°C |
| 5           |
| P.14 kg     |
|             |