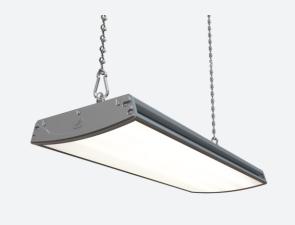

## **ForceLINE**

ForceLINE Linear 1200mm 1-10V Code: AFLLED4/DD4

Category Application

Specification

- Powerful and robust IP65 low/high bay suitable for industrial applications
- Die-cast aluminium construction provides enhanced thermal performance for longer LED lifespan
- · Powered by Philips

- Mounting brackets supplied as standard for droprod or chain/wire installation (suspension kit not included)
- Anti-glare polycarbonate diffuser maximises performance and light output

| 240W        |
|-------------|
| 31000lm     |
| 130lm/W     |
| 105         |
| 30          |
| 4000K       |
| 220-240V    |
| 20°C - 25°C |
| 5           |
| P.14 kg     |
|             |

| TECHNICAL INFORMATION          |                     |  |
|--------------------------------|---------------------|--|
| Light Source                   | LED                 |  |
| Colour / Finish                | Graphite            |  |
| IP Rating                      | IP65                |  |
| Class Protection               | 1                   |  |
| Internal / External            | Internal / External |  |
| Surface / Recessed / Suspended | Suspended           |  |
| Lumen Depreciation             | L80 60,000h         |  |
| Warranty (Years)               | 5                   |  |
| CE Mark                        | Yes                 |  |
| Height                         | 104 mm              |  |