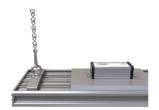

- Mounting brackets supplied as standard for droprod or chain/wire installation (suspension kit not included)
- Anti-glare polycarbonate diffuser maximises performance and light output

| 240W        |
|-------------|
| 31000lm     |
| 130lm/W     |
| 105         |
| 30          |
| 4000K       |
| 220-240V    |
| 20°C - 25°C |
| 5           |
| P.14 kg     |
|             |