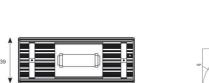

## ForceLINE Linear 600mm Code: AFLLED2

Warrington: +44 (0) 1942 433333

Category **Application** 

Specification

- Powerful and robust IP65 low/high bay suitable for industrial applications
- Die-cast aluminium construction provides enhanced thermal performance for longer LED lifespan
- · Powered by Philips

- Mounting brackets supplied as standard for droprod or chain/wire installation (suspension kit not included)
- Anti-glare polycarbonate diffuser maximises performance and light output

| GENERAL INFORMATION              |              |  |
|----------------------------------|--------------|--|
| Wattage                          | 150W         |  |
| Lumens Delivered                 | 16500lm      |  |
| Lm/W                             | 110lm/W      |  |
| Beam Angle                       | 105          |  |
| CRI                              | 80           |  |
| CCT                              | 4000K        |  |
| Input                            | 220-240V     |  |
| Operating Temp                   | -20°C - 25°C |  |
| SDCM                             | 5            |  |
| Product Weight without Packaging | 4.74 kg      |  |

| TECHNICAL INFORMATION          |                     |  |
|--------------------------------|---------------------|--|
| Light Source                   | LED                 |  |
| Colour / Finish                | Graphite            |  |
| IP Rating                      | IP65                |  |
| Class Protection               | 1                   |  |
| Internal / External            | Internal / External |  |
| Surface / Recessed / Suspended | Suspended           |  |
| Lumen Depreciation             | L80 60,000h         |  |
| Warranty (Years)               | 5                   |  |
| CE Mark                        | Yes                 |  |
| Height                         | 113 mm              |  |