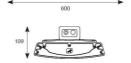

## ForceLINE Linear 600mm Code: AFLLED2

Warrington: +44 (0) 1942 433333

Category **Application** 

Specification

- Powerful and robust IP65 low/high bay suitable for industrial applications
- Die-cast aluminium construction provides enhanced thermal performance for longer LED lifespan
- · Powered by Philips

| TECHNICAL INFORMATION          |                     |  |
|--------------------------------|---------------------|--|
| Light Source                   | LED                 |  |
| Colour / Finish                | Graphite            |  |
| IP Rating                      | IP65                |  |
| Class Protection               | 1                   |  |
| Internal / External            | Internal / External |  |
| Surface / Recessed / Suspended | Suspended           |  |
| Lumen Depreciation             | L80 60,000h         |  |
| Warranty (Years)               | 5                   |  |
| CE Mark                        | Yes                 |  |
| Height                         | 113 mm              |  |