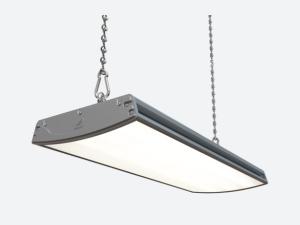

## ForceLINE Linear 600mm Code: AFLLED2

Warrington: +44 (0) 1942 433333

Category **Application** 

Specification

- Powerful and robust IP65 low/high bay suitable for industrial applications
- Die-cast aluminium construction provides enhanced thermal performance for longer LED lifespan
- · Powered by Philips

- Mounting brackets supplied as standard for droprod or chain/wire installation (suspension kit not included)
- Anti-glare polycarbonate diffuser maximises performance and light output

| GENERAL INFORMATION              |              |  |
|----------------------------------|--------------|--|
| Wattage                          | 150W         |  |
| Lumens Delivered                 | 16500lm      |  |
| Lm/W                             | 110lm/W      |  |
| Beam Angle                       | 105          |  |
| CRI                              | 80           |  |
| CCT                              | 4000K        |  |
| Input                            | 220-240V     |  |
| Operating Temp                   | -20°C - 25°C |  |
| SDCM                             | 5            |  |
| Product Weight without Packaging | 4.74 kg      |  |