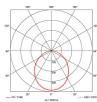

- Mounting brackets supplied as standard for droprod or chain/wire installation (suspension kit not included)
- Anti-glare polycarbonate diffuser maximises performance and light output

| GENERAL INFORMATION              |              |  |
|----------------------------------|--------------|--|
| Wattage                          | 150W         |  |
| Lumens Delivered                 | 16500lm      |  |
| Lm/W                             | 110lm/W      |  |
| Beam Angle                       | 105          |  |
| CRI                              | 80           |  |
| CCT                              | 4000K        |  |
| Input                            | 220-240V     |  |
| Operating Temp                   | -20°C - 25°C |  |
| SDCM                             | 5            |  |
| Product Weight without Packaging | 4.74 kg      |  |