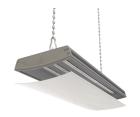

## ForceLINE Linear 600mm Code: AFLLED2

Warrington: +44 (0) 1942 433333

Category **Application** 

Specification

- Powerful and robust IP65 low/high bay suitable for industrial applications
- Die-cast aluminium construction provides enhanced thermal performance for longer LED lifespan
- · Powered by Philips

- Mounting brackets supplied as standard for droprod or chain/wire installation (suspension kit not included)
- Anti-glare polycarbonate diffuser maximises performance and light output

| GENERAL INFORMATION              |              |  |
|----------------------------------|--------------|--|
| Wattage                          | 150W         |  |
| Lumens Delivered                 | 16500lm      |  |
| Lm/W                             | 110lm/W      |  |
| Beam Angle                       | 105          |  |
| CRI                              | 80           |  |
| CCT                              | 4000K        |  |
| Input                            | 220-240V     |  |
| Operating Temp                   | -20°C - 25°C |  |
| SDCM                             | 5            |  |
| Product Weight without Packaging | 4.74 kg      |  |