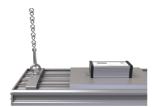

- Mounting brackets supplied as standard for droprod or chain/wire installation (suspension kit not included)
- Anti-glare polycarbonate diffuser maximises performance and light output

| GENERAL INFORMATION              |              |  |
|----------------------------------|--------------|--|
| Wattage                          | 150W         |  |
| Lumens Delivered                 | 16500lm      |  |
| Lm/W                             | 110lm/W      |  |
| Beam Angle                       | 105          |  |
| CRI                              | 80           |  |
| CCT                              | 4000K        |  |
| Input                            | 220-240V     |  |
| Operating Temp                   | -20°C - 25°C |  |
| SDCM                             | 5            |  |
| Product Weight without Packaging | 4.74 kg      |  |