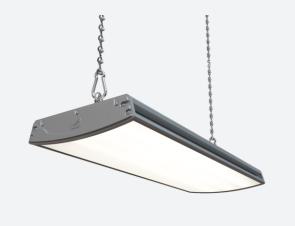

## ForceLINE Linear 600mm Microwave Sensor Code: AFLLED2/MWS

Category **Application** 

Specification

- Powerful and robust IP65 low/high bay suitable for industrial applications
- Die-cast aluminium construction provides enhanced thermal performance for longer LED lifespan
- · Powered by Philips

- Mounting brackets supplied as standard for droprod or chain/wire installation (suspension kit not included)
- Anti-glare polycarbonate diffuser maximises performance and light output

| GENERAL INFORMATION           |              |  |  |
|-------------------------------|--------------|--|--|
| Wattage                       | 150W         |  |  |
| Lumens Delivered              | 16500lm      |  |  |
| Lm/W                          | 110lm/W      |  |  |
| Beam Angle                    | 105          |  |  |
| CRI                           | 80           |  |  |
| ССТ                           | 4000K        |  |  |
| Input                         | 220-240V     |  |  |
| Operating Temp                | -20°C - 25°C |  |  |
| SDCM                          | 5            |  |  |
| Product Weight without Packag | ing 6.45 kg  |  |  |