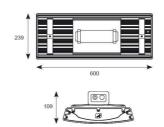

| TECHNICAL INFORMATION          |                     |  |  |
|--------------------------------|---------------------|--|--|
| Light Source                   | LED                 |  |  |
| Colour / Finish                | Graphite            |  |  |
| IP Rating                      | IP65                |  |  |
| Class Protection               | 1                   |  |  |
| Internal / External            | Internal / External |  |  |
| Surface / Recessed / Suspended | Suspended           |  |  |
| Lumen Depreciation             | L80 60,000h         |  |  |
| Warranty (Years)               | 5                   |  |  |
| CE Mark                        | Yes                 |  |  |
| Height                         | 113 mm              |  |  |