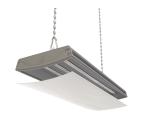

## ForceLINE Linear 600mm Microwave Sensor Code: AFLLED2/MWS

Category **Application** 

Specification

- Powerful and robust IP65 low/high bay suitable for industrial applications
- Die-cast aluminium construction provides enhanced thermal performance for longer LED lifespan
- · Powered by Philips

- Mounting brackets supplied as standard for droprod or chain/wire installation (suspension kit not included)
- Anti-glare polycarbonate diffuser maximises performance and light output

| GENERAL INFORMATION           |              |  |  |
|-------------------------------|--------------|--|--|
| Wattage                       | 150W         |  |  |
| Lumens Delivered              | 16500lm      |  |  |
| Lm/W                          | 110lm/W      |  |  |
| Beam Angle                    | 105          |  |  |
| CRI                           | 80           |  |  |
| ССТ                           | 4000K        |  |  |
| Input                         | 220-240V     |  |  |
| Operating Temp                | -20°C - 25°C |  |  |
| SDCM                          | 5            |  |  |
| Product Weight without Packag | ing 6.45 kg  |  |  |