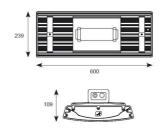

| TECHNICAL INFORMATION          |                     |  |
|--------------------------------|---------------------|--|
| Light Source                   | LED                 |  |
| Colour / Finish                | Graphite            |  |
| IP Rating                      | IP65                |  |
| Class Protection               | 1                   |  |
| Internal / External            | Internal / External |  |
| Surface / Recessed / Suspended | Suspended           |  |
| Lumen Depreciation             | L80 60,000h         |  |
| Warranty (Years)               | 5                   |  |
| CE Mark                        | Yes                 |  |
| Height                         | 113 mm              |  |