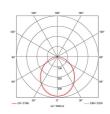

## ForceLINE Linear 600mm Microwave Sensor Code: AFLLED2/MWS/M3

- Powerful and robust IP65 low/high bay suitable for industrial applications
- Die-cast aluminium construction provides enhanced thermal performance for longer LED lifespan
- · Powered by Philips

- Mounting brackets supplied as standard for droprod or chain/wire installation (suspension kit not included)
- Anti-glare polycarbonate diffuser maximises performance and light output

| GENERAL INFORMATION              |            |  |
|----------------------------------|------------|--|
| Wattage                          | 150W       |  |
| Lumens Delivered                 | 16500lm    |  |
| Lm/W                             | 110lm/W    |  |
| Beam Angle                       | 105        |  |
| CRI                              | 80         |  |
| CCT                              | 4000K      |  |
| Input                            | 220-240V   |  |
| Operating Temp                   | 0°C - 25°C |  |
| SDCM                             | 5          |  |
| Product Weight without Packaging | 7.09 kg    |  |