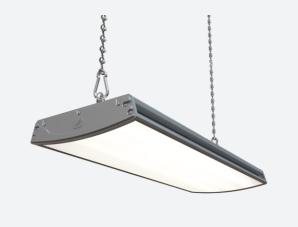

## ForceLINE Linear 600mm Microwave Sensor Code: AFLLED2/MWS/M3

- Powerful and robust IP65 low/high bay suitable for industrial applications
- Die-cast aluminium construction provides enhanced thermal performance for longer LED lifespan
- · Powered by Philips

- Mounting brackets supplied as standard for droprod or chain/wire installation (suspension kit not included)
- Anti-glare polycarbonate diffuser maximises performance and light output

| GENERAL INFORMATION              |            |  |
|----------------------------------|------------|--|
| Wattage                          | 150W       |  |
| Lumens Delivered                 | 16500lm    |  |
| Lm/W                             | 110lm/W    |  |
| Beam Angle                       | 105        |  |
| CRI                              | 80         |  |
| CCT                              | 4000K      |  |
| Input                            | 220-240V   |  |
| Operating Temp                   | 0°C - 25°C |  |
| SDCM                             | 5          |  |
| Product Weight without Packaging | 7.09 kg    |  |