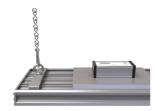

www.ansell-lighting.com

- Mounting brackets supplied as standard for droprod or chain/wire installation (suspension kit not included)
- Anti-glare polycarbonate diffuser maximises performance and light output