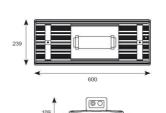

| GENERAL INFORMATION              |            |  |
|----------------------------------|------------|--|
| Wattage                          | 150W       |  |
| Lumens Delivered                 | 16500lm    |  |
| Lm/W                             | 110lm/W    |  |
| Beam Angle                       | 105        |  |
| CRI                              | 80         |  |
| CCT                              | 4000K      |  |
| Input                            | 220-240V   |  |
| Operating Temp                   | 0°C - 25°C |  |
| SDCM                             | 5          |  |
| Product Weight without Packaging | 6.45 kg    |  |

| TECHNICAL INFORMATION          |                     |  |
|--------------------------------|---------------------|--|
| Light Source                   | LED                 |  |
| Colour / Finish                | Graphite            |  |
| IP Rating                      | IP65                |  |
| Class Protection               | 1                   |  |
| Internal / External            | Internal / External |  |
| Surface / Recessed / Suspended | Suspended           |  |
| Lumen Depreciation             | L80 60,000h         |  |
| Warranty (Years)               | 5                   |  |
| CE Mark                        | Yes                 |  |
| Height                         | 113 mm              |  |