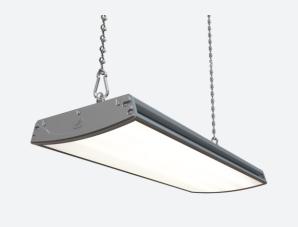

## ForceLINE Linear 600mm Emergency Code: AFLLED2/M3

Category **Application** 

Specification

- Powerful and robust IP65 low/high bay suitable for industrial applications
- Die-cast aluminium construction provides enhanced thermal performance for longer LED lifespan
- · Powered by Philips