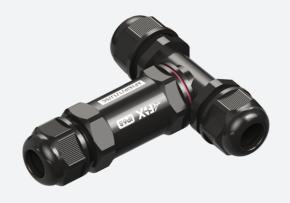

## **AFIX IP Connectors**

AFIX IP68 T-Junction,5 Core Code: AFIXIP/1/TJ/5C

| Application   | Ancillary, Commercial, Education, Healthcare,         |
|---------------|-------------------------------------------------------|
|               | Hospitality, Industrial, Outdoor, Residential, Retail |
| Specification | Performance                                           |

- IP68 plug and play connectors suitable for use with inground and outdoor luminaires across Lever connections ensure a quick and easy installation (screw terminals for 5 core) a range of applications
- Straight and T-junction connectors available in both 3 and 5 core