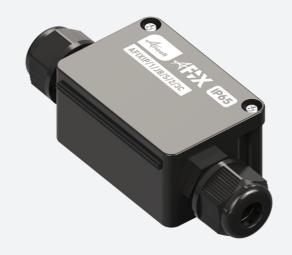

## **AFIX IP Connectors**

AFIX IP65 Junction Box Small, 2 Way,3 Core Code: AFIXIP/1/JB/S/2/3C

| Application   | Ancillary, Commercial, Education, Healthcare,<br>Hospitality, Industrial, Outdoor, Residential, Retail |
|---------------|--------------------------------------------------------------------------------------------------------|
| Specification | Performance                                                                                            |

- IP65 and IP68 plug and play connectors suitable for use with inground and outdoor luminaires across a range of applications (AFIXIP/1/JB/S/2/3C and AFIXIP/1/JB/M/3/3C IP65)
- Small, medium and large junction boxes available

• Push fit connections ensure a quick and easy installation

| GENERAL INFORMATION              |         |  |  |  |
|----------------------------------|---------|--|--|--|
| Product Weight without Packaging | 1.14 kg |  |  |  |

| TECHNICAL INFORMATION |                     |  |  |
|-----------------------|---------------------|--|--|
| Colour / Finish       | Black               |  |  |
| IP Rating             | IP65                |  |  |
| Internal / External   | Internal / External |  |  |
| Warranty (Years)      | 5                   |  |  |
| CE Mark               | Yes                 |  |  |
| Height                | 36 mm               |  |  |