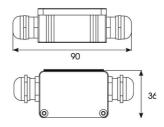

| TECHNICAL INFORMATION |                     |  |  |
|-----------------------|---------------------|--|--|
| Colour / Finish       | Black               |  |  |
| IP Rating             | IP65                |  |  |
| Internal / External   | Internal / External |  |  |
| Warranty (Years)      | 5                   |  |  |
| CE Mark               | Yes                 |  |  |
| Height                | 36 mm               |  |  |